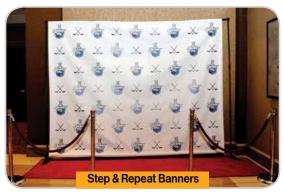

city (110 volt, 20 amps), (2) 6 foot
tables (1 for props, 1 for printer)

**SPACE** 10l x 10'w x 7'h



#### **Green Screen Photo Stations**

Transport your guests anywhere with a green screen background. Quick, professional quality photos by a live photographer make a great keepsake.

INCLUDES Computer program, printer, photo backdrop, props, and 2 attendants

REQUIRES Electricity (110 volt, 20 amps), (2) 6' tables, and (1) trash can

**SPACE** 15'l x 12'w



#### **Photo Booth Enclosures**

Bring a little color into your party room, and allow more guests to take pictures together - in a little more private setting. Choose from either LED or Black.

INCLUDES Digital photo system, enclosure

REQUIRES Electricity (110 volt, 20 amps), (1) table, (1) trash can

**SPACE** 8'l x 8'w x 8'h





















Choose from lots of fun Selfie Booth backgrounds!

#### **Let Us Entertain You!**

We offer a variety of performers for all occasions. Whether you are planning a company picnic, holiday party, birthday party, bar/bat mitzvah, or street fair, these entertainers are sure to add fun and excitement to your event.

#### **Entertainers:**

Caricaturists **Tarot Card Readers** Palm Readers Crystal Ball Readers Handwriting Analysts Face Painters **Balloon Artists** Magicians Hypnotists Clowns Airbrush Tattoos Henna Tattoos Temporary Tattoo Artists Glitter Tattoo Artists Crystal Tattoo Artists Jugglers Airbrush On Clothing Feather Hair Extensions Stilt Walkers Mimes Massage Chairs Unicyclists Cowboy Trick Rope Artists Fire Eaters **Puppet Shows** Children's Musicians Easter Bunny Sa