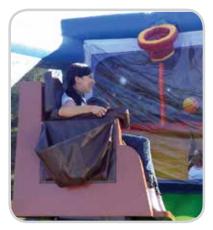

### **Armchair Sportstar**

The aim of the game is to sit in the moving armchair and throw balls at targets in the TV screen. Choose between football and basketball.

INCLUDES Inflatable mattress, 1 blower, chair, and 1 attendant REQUIRES Electricity (110 volt, 2 separate 20 amp circuits)

**SPACE** 15'l x 10'w x 9'h

Ages 10 & Up