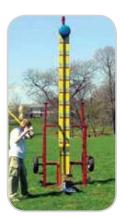

### **Giant Tower**

A giant-version of Jenga. players try to build a tower by pulling out a block at a time then placing it on top!

Ages

5 & Up

Contestants navigate the hand-held rod, with a hole in the middle of it, through 12 feet of winding wire.

**Giant Kerplunk** 

removing wooden sticks

from the cylinder while

number of balls that fall

trying to minimize the

Plavers take turns