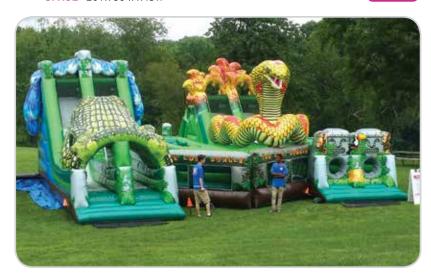

### **Lost Jungle - Alligator**

See how fast you can navigate through a jungle of walls, tunnels, and slides - before your competitor!

INCLUDES Inflatable, 2 blowers, and 2 attendants

REQUIRES Electricity (110 volt, 20 amps)

**SPACE** 45'l x 18'w x 16.5'h

### **Lost Jungle - Cobra**

Don't be threatened by the cobra's large size and fearsome reputation – it's challenging and fun!

INCLUDES Inflatable, 2 blowers, and 2 attendants

**REQUIRES** Electricity (110 volt, 20 amps)

**SPACE** 40'l x 18'w x 16.5'h