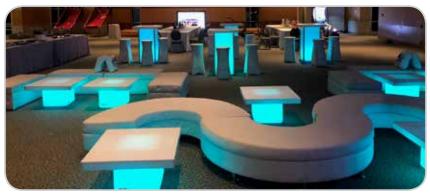

araoke Unit**

A simple to set-up and use system. Perform your favorite classics from our library or find and sing along to your favorite songs on the internet.

INCLUDES Karaoke unit with TV, 2 microphones and 2 speakers, and cables for connecting your own devices

REQUIRES Electricity (110 volt, 20 amps), 1 table SPACE 8'I x 8'w



# **Custom Dance Floor Vinyl** Lavovers

Make a huge impact with a custom logo or design motif on the dance floor at your event.

INCLUDES Vinyl material, laydown, and cleanup REQUIRES Extended time for setup and breakdown dependant upon size of dance floor











# **Lounge Furniture** ⊢



Use attractive, comfortable lounge seating to create a fun and social atmosphere at your event.



# **Lounge Furniture**















# **Lounge Furniture** ⊢

















#### **Tables**

- 4' Banquet Tables
- 4' Card Tables
- 5' Round Banquet Tables
- 6' Banquet Tables
- 8' Banquet Tables
- 30" Square LED Cocktail Tables
- 30" Round Cocktail Hi-Top Tables
- 30" Round Truss Hi-Top Tables

#### **Table Covers**

Kwik-Covers
Spandex Linen
Solid Colors Linen
Crush Table Linen
Satin Table Linen
Krinkle
Bengaline Moire Table Linen
Pintuck Table Linen
Imperial Stripe Linen
Lame Linen
Novelty/Theme Linens

### **Chairs & Bleachers**

Adirondack Plastic Chairs Kiddie Chairs Black Folding Chairs White Folding Chairs Black Padded Bar Stools Wooden Bar Stools 15'l x 4-Tier Bleachers

# **Spandex Covers**

Chair Covers Bar Stool Covers Table Covers













#### **Inflatable Pub & Tents**

Talk of the Town offers a selection of event tents and structure