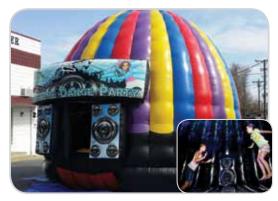

### **Extreme Disco Party Bounce**

Combine the fun of a dance party and a moonbounce as kids and teens can bounce to their favorite beats!

INCLUDES Inflatable, 2 blowers, led disco lights, speaker system, connection for iPod or other sound, and 1 attendant

REQUIRES Electricity (110 volt, 20 amps) SPACE 20'l x 24'w x 18'h