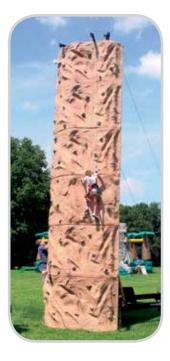

### 3 Climber & **5 Climber Hard Rockwalls**

Our 25 foot hard rockwalls are great for both kids and adults. Each is fun, challenging, and most importantly, safe with our auto-belay system.

INCLUDES Wall, harnesses, auto-belays, and 2 attendants

> SPACE 3 Climber Wall: 27'l x 8'w x 25'h: 28'l x 8'w trailer must be driven to site 5 Climber Wall: 27'l x 8'w x 25'h; 30'l x 8'w trailer must be driven to site

> > 6 & Up