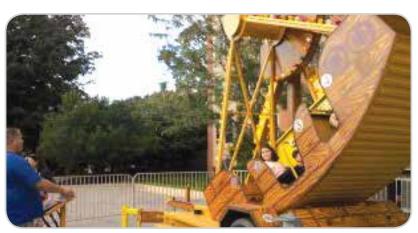

### **Pirates Revenge**

Up to 12 kids and adults can ride in this pendulum swinging carnival ride. Ship consists of an open-seated gondola which swings back and forth, subjecting the rider to various levels of angular momentum.

INCLUDES Ride, safety fencing, and 1 attendant REQUIRES Electricity (220 volt, 30 amps)

SPACE 18'l x 24'w x 18'h; 20'l x 7'w trailer must be driven to site