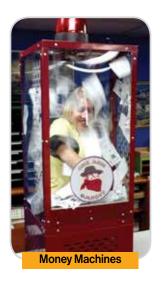

### **Money Machines**

What could be more exciting than walking away with cash or prizes? Choose from our hard case or inflatable type money machines. Visit **tottevents.com** for our complete selection of money machines.

INCLUDES Machine, custom paper money, and 1 attendant

**REQUIRES** Electricity (110 volt, 20 amps)

**SPACE** Varies by model