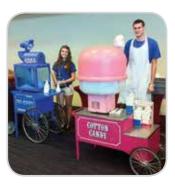

### **Concession Foods and Catering +**

Hot Dogs! Cotton Candy! Popcorn! Food items are a must for any carnival, fair, festival, sports pub, or outdoor party! Includes machine, servings, apron, and gloves. Whether you're planning a corporate meeting, summer picnic or house party, we work with many fine area caterers and bartenders to serve your quests - call us for more information!

#### Concessions

Popcorn Caramel Corn Cotton Candy Glowing Cotton Candy Pretzels Sno Cones **Hot Dogs Funnel Cakes Funnel Fries Nachos** Ice Cream Novelties Italian Ices Mini Donuts