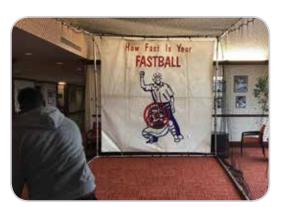

### **Baseball Speed Pitch**

How fast can you throw a baseball? Find out with our inflatable speed pitch cage.

INCLUDES Inflatable cage, radar gun, baseballs, 1 blower, and 1 attendant

Ages 6 & Up

**REQUIRES** Electricity (110 volt, 20 amps)

**SPACE** 10'l x 10'w x 10'h