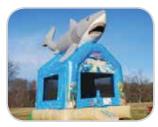

### **Finding Nemo**

Kids enter through the shark's mouth to play on a mini mountain climb, large bounce area, and a mini slide!

INCLUDES Inflatable, 2 blowers, and 1 attendant

REQUIRES Electricity (110 volt, 20 amps)