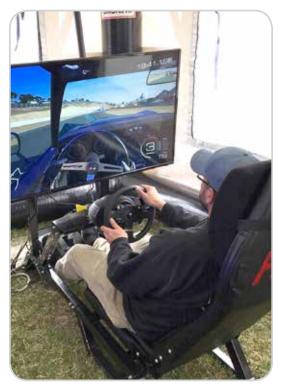

# Virtual Arcade Games ⊢

Talk of the Town offers a wide variety of your favorite video games, taking the gaming experience to the next level with props and specialty controllers. Game systems each require electricity (110 volt, 20 amps). Space requirements vary by game. Great for ages 8 & up.

**Virtual Golf** 

**Racing Simulator** 

**Virtual Roller Coaster** 

**Derby Dash** 

**Mario Kart** 

**Virtual Cycling** 