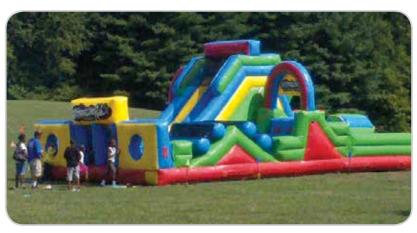

### **Warrior Challenge**

Our most challenging course with 6 obstacles on a slight uphill angle. Make it through and slide to victory as the ultimate warrior!

INCLUDES 2 inflatables, 4 blowers, and 2 attendants
REQUIRES Electricity (110 volt, 2 separate 20 amp circuits)
SPACE 78'l x 12'w x 16'h