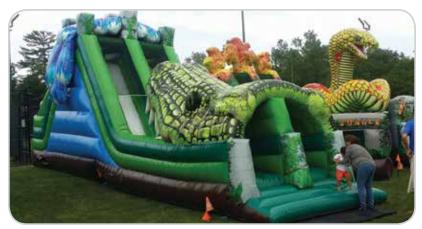

### **Lost Jungle - Alligator**

See how fast you can navigate through a jungle of walls, tunnels, and slides - before your competitor!

INCLUDES Inflatable, 2 blowers, and 2 attendants

REQUIRES Electricity (110 volt, 20 amps)

**SPACE** 45'l x 18'w x 16.5'h

### **Lost Jungle - Cobra**

Don't be threatened by the cobra's large size and fearsome reputation – it's challenging and fun!

INCLUDES Inflatable, 2 blowers, and 2 attendants

**REQUIRES** Electricity (110 volt, 20 amps)

**SPACE** 40'l x 18'w x 16.5'h