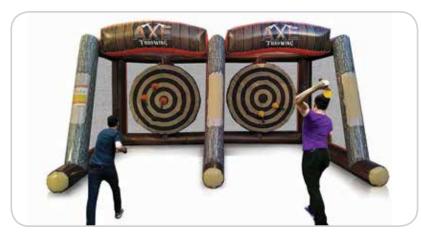

### **Axe Throwing**

A safe and fun way to try your hand at this classic western game. Throw velcroedged axes and go for the bulls-eye. Great for groups or playing head-to-head!

INCLUDES Inflatable game, 1 blower, and velcro axes REQUIRES Electricity (110 volt, 11 amps)