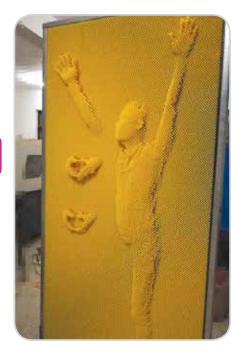

### **Giant Pin Screen Wall/ Pin Press**

Be creative as you walk up to a lifesize 4'w x 8'h steel pin press wall! Use your body or other props, stand back, and take a picture to remember.

**INCLUDES** Pin Screen Wall. Steel Frame, and attendant

**SPACE** 6'd x 5'w x 8'h