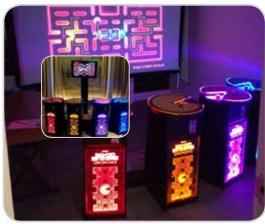

#### 250+ Classic Arcade Games

Relive your 80's arcade experience while playing Pac-Man, Galaga, Asteroids, Centipede or one of 250 built-in arcade classics on a 42-inch screen.

INCLUDES Game console(s), game

discs, LCD TV and truss, and 1 attendant

**REQUIRES** Electricity (110 volt, 11 amps)

SPACE 8'l x 6'w

# **Multi-Arcade Video Games**

All your favorite games from the 1980s... Ms. Pac-Man, Galaga, Frogger, Donkey Kong, Pac-Man, Space Invaders and more!

**INCLUDES** Game console

**REQUIRES** Electricity (110 volt, 11 amps)