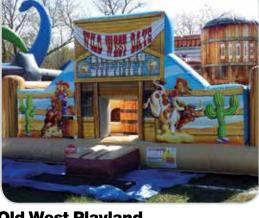

### **Old West Playland**

The perfect combo unit for your western themed company picnic, fair, fundraiser or birthday party.

INCLUDES Inflatable, 1 blower, and 1 attendant

**REQUIRES** Electricity (110 volt, 11 amps)

**SPACE** 19'l x 19'w x 11'h