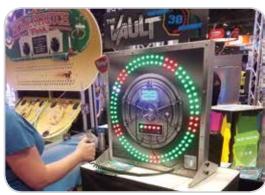

### **The Vault**

Contestants try to stop the moving light on a green dot to open the Vault. The game gets more difficult as the action progresses.

INCLUDES Game console, hand-held

trigger

REQUIRES Electricity (110 volt, 11 amps)

or battery

SPACE 4'l x 4'w