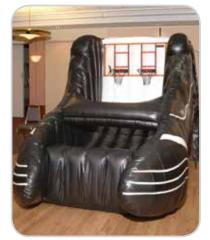

### **Armchair Sportstar**

The aim of the game is to sit in the moving armchair and throw balls at targets in the TV screen. Choose between football and basketball.

INCLUDES Inflatable mattress, 1 blower, chair, and 1 attendant REQUIRES Electricity (110 volt, 2 separate 20 amp circuits)

**SPACE** 15'l x 10'w x 9'h

Ages 10 & Up