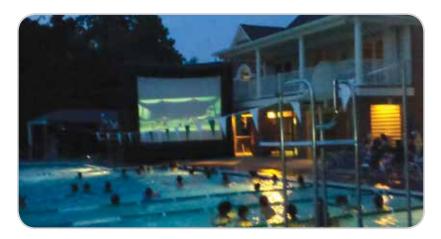

#### **Giant Inflatable Movie Screen**

Turn your field or gymnasium into a movie theater! Perfect for schools, pools, parks, neighborhood parties, and birthday parties!

INCLUDES Inflatable with 20'w x 16'h screen, 1 blower, 4000 lumens LCD projector, 2 audio speakers and stands, DVD player, and 1 attendant

REQUIRES Electricity (110 volt, 20 amps), 1 table

SPACE 10'l x 24'w x 8'd space for screen plus viewing and projecting area