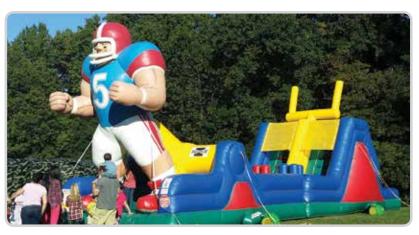

### **End Zone Football Challenge**

Our training camp obstacle course features squeeze plays, tackle dummies, tire runs, a climb to the top, and slide to the end.

**INCLUDES** Inflatable, 2 blowers, and 2 attendants

REQUIRES Electricity (110 volt, 20 amps)

**SPACE** 52'l x 13'w x 17'h