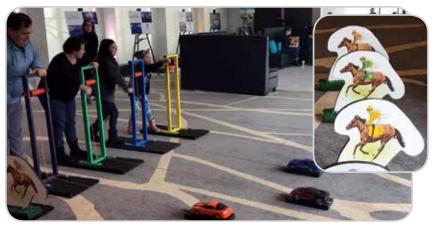

### **Off To The Races**

An ideal game for team building events. Up to 5 players wind a rope on a spool to pull their game piece to the finish line. Football, horse racing, baseball and political themes available.

**INCLUDES** Winding stations, sleds, and 1 attendant

REQUIRES Flat, hard surface SPACE 30'l x 12'w x 7h