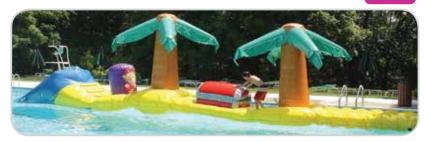

#### **Treasure Island Obstacle Course**

Guests will enjoy jumping onto and negotiating this inflatable obstacle course of palm trees, a treasure chest, and a pirate – with a fun slide at the end!

### **Loch Ness Monster**

Guests will enjoy weaving their way through this challenging but fun inflatable obstacle course of the water dragon's body, a treasure chest, and a palm tree.

#### Requirements for Treasure Island and Loch Ness Monster

INCLUDES Inflatable, 1 blower, supply pipe from blower to inflatable, rope anchors, and 1 attendant

Ages 5 & Up

REQUIRES Electricity (110 volt, 20 amps) and certified lifeguard on duty

SPACE 49'l x 6.5'w x 10'h; minimum distance from pool's edge of 4' on shallow end and 12' on deep end; water depth of at least 5 feet is recommended