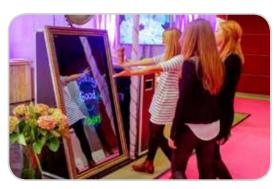

#### **Mirror Me Booth**

Take your photo booth experience to a whole new level! Guests walk up to the full-length mirror, and use a touch screen with colorful animations to engage in a magical, interactive "selfie" experience.

INCLUDES Photo Booth, printer, and 1 attendant REQUIRES Electricity (110 volt, 20-amps), (2) 6 foot tables (1 for props, 1 for printer)

**SPACE** 81 x 8'w x 7'h

Client will also receive a USB thumb drive containing all images from their event