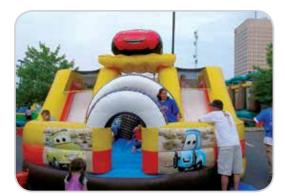

### **Cars Speedway**

Kids love racing through this Cars-themed obstacle combo.

INCLUDES Inflatable, 2 blowers, and 1 attendant

REQUIRES Electricity (110 volt, 20

amps) **SPACE** 29'l x 17'w x 15'h

Ages 3-12