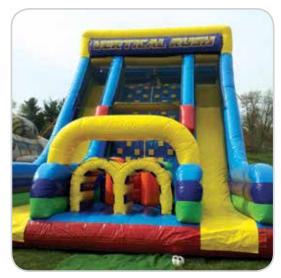

### **Vertical Rush**

Test speed and endurance as you crawl through the tubes, squeeze by pillars, and climb a 20' rock wall.

INCLUDES Inflatable, 2 blowers, and 2 attendants

REQUIRES Electricity (110 volt, 20 amps)

**SPACE** 28'l x 18'w x 22'h

Ages 8 & Up