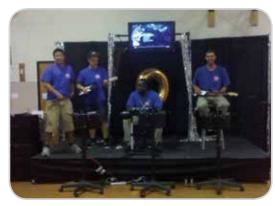

# **Rock Band on Stage**

Gamers take the stage to perform music from the world's biggest rock artists using drums, bass/lead quitars and a microphone.

INCLUDES Game console, speakers, stage, mic, guitars, drums, stage, LCD TVs, and 1 attendant

Ages 8 & Up

REQUIRES Electricity (110 volt, 20 amps) SPACE 12'l x 15'w x 8'h