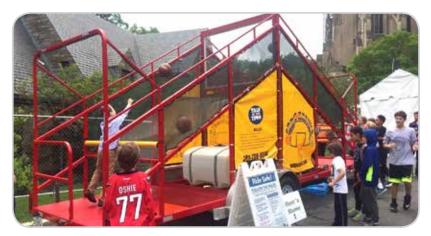

### **Shoot N Shower**

A timed basketball shoot-off... and the losing player gets showered! In a tie both players get wet!

INCLUDES Ride, basketballs, digital timer, and 1 attendant

**REQUIRES** Electricity (110 volt, 20 amps) **SPACE** 30'l x 12'w x 10'h; 30'l x 8'w trailer must be driven to site

### **Shoot N Shower**

A timed basketball shoot-off. Players try to make as many baskets as possible before time expires. The losing player get showered. In the event of a tie, both players get wet.

INCLUDES Ride, basketballs, digital timer, and 1 attendant

**REQUIRES** Electricity (110 volt, 20 amps)

SPACE 30'l x 12'w x 10'h; 30'l x 8'w trailer must be driven to site