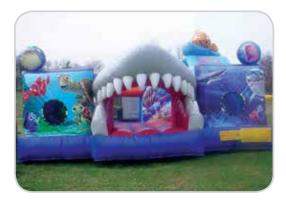

### **Finding Nemo**

Kids enter through the shark's mouth to play on a mini mountain climb, large bounce area, and a mini slide!

INCLUDES Inflatable, 2 blowers, and 1 attendant

REQUIRES Electricity (110 volt, 20 amps)