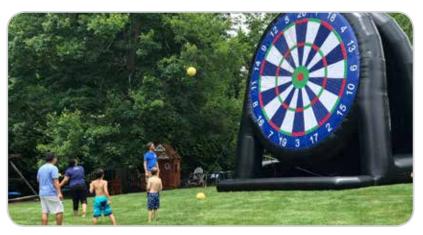

### **Soccer Darts**

Players kick velcro-covered soccer balls onto the giant inflatable board. This game can also be used with our soft-tipped archery accessories.

INCLUDES Inflatable dart board, 1 blower, and velcro darts or balls REQUIRES Electricity (110 volt, 11 amps)

**SPACE** 15'l x 14'w x 15'h

Are you afraid to challenge someone to a friendly game of darts because you're scared you won't hit the board? Well, you shouldn't have that problem anymore with our inflatable archery / dart board!

INCLUDES Inflatable dart board, 2 soft tip archery bows, and 6 velcro darts

**REQUIRES** Electricity (110 volt, 11 amps)

**SPACE** 4'l x 5.5'w x 5.5'h