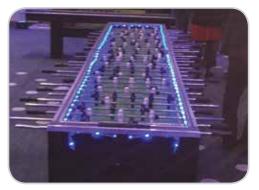

Foosball

8 Player Foosball

**Giant LED 16 Player Foosball** 

16 Player Foosball

20 Player Foosball

# Add a fun, colorful touch to your game room with a Glow Arcade!

**LED Shuffleboard** 

**LED Darts** 

**LED Air Hockey** 

**LED Ping Pong** 

**LED Mini Golf** 

**LED Cornhole** 

**LED Casino Tables** 