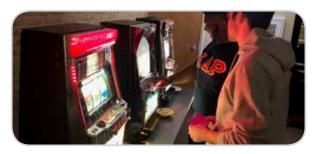

### **Arcade Games -**

### **Urban Hoops**

A 4-player version of our popular Double Shots Basketball with an LED screen to keep score.

INCLUDES Game unit, mini basketballs, scoreboard and 1 attendant

REQUIRES Electricity (110 volt, 20 amps)

**SPACE** 10'l x 9'w x 7'h