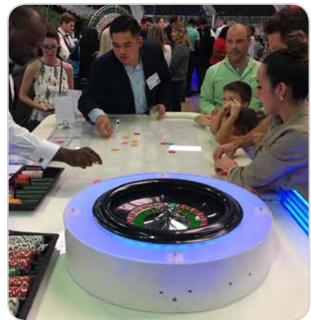

## **LED Casino Tables**

Set your party apart from traditional {green-felt} casino tables or create a "High Rollers" special section at your next casino event. Tables can be set to most colors (most popular are blue, red, pink, green). Available table games: Black Jack, Texas Hold 'Em Poker, Roulette and 8' Craps.

**Strolling Casino Tables** If you are having a hard time fitting enough tables in the room, don't worry! Strolling black jack and poker tables save on space and create a fun, entertaining way to encourage guests to mix and mingle at your party.