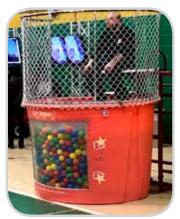

### **Dunk Tanks**

The classic water challenge! A great item at fairs, carnivals, fund raisers and corporate events – especially if you can get the boss in the tank!

INCLUDES Tank, target, slide bar, balls, garden hose, and backstop

REQUIRES A "Dunkee", water source (hose hook-up within 50'), 450 gallons of water, and 1 attendant

**SPACE** 12'l x 10'w

REQUIRES Fan requires electricity (110 volt, 10 amps). Mist Tent requires water source for continuous flow (2 gallons per minute)

Too cold for a dunk? We'll fill the tank with balls!