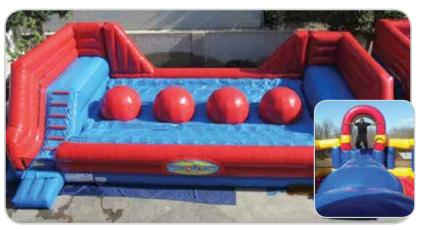

### **Big Baller**

Participants climb one of the side platforms, then try to cross the course by jumping or running across the four giant red balls. Don't worry if you fall, as the ball pit has a soft cushion base.

INCLUDES Inflatable, 2 blowers, and 1 attendant REQUIRES Electricity (110 volt, 20 amps)

**SPACE** 39'l x 21'w x 12'h

Ages 10 & Up