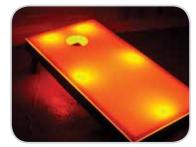

# Add a fun, colorful touch to your game room with a Glow Arcade!

**LED Shuffleboard** 

**LED Darts** 

**LED Air Hockey** 

**LED Ping Pong** 

**LED Mini Golf** 

**LED Cornhole** 

**LED Casino Tables** 