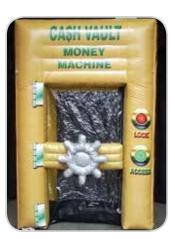

### **Money Machines**

What could be more exciting than walking away with cash or prizes? Choose from our hard case or inflatable type money machines. Visit **tottevents.com** for our complete selection of money machines.

INCLUDES Machine, custom paper money, and 1 attendant

**REQUIRES** Electricity (110 volt, 20 amps)

**SPACE** Varies by model