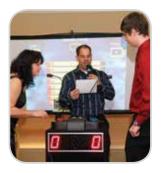

#### **Fabulous Feud**

"Survey Says"... Two "families" compete against each other to name the most popular responses to a survey question.

INCLUDES Face-off podium, table-top player/family podiums, LCD projector, projection screen, sound system/control panel, speakers, stocked questions, MC, and 1 assistant