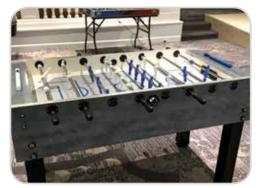

Foosball

8 Player Foosball

**Giant LED 16 Player Foosball** 

16 Player Foosball

20 Player Foosball