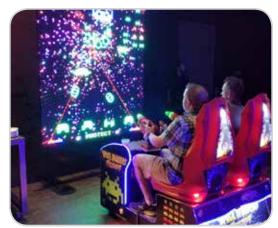

## **Giant Space Invaders**

An updated version of the classic game. 2 players sit in the battle seats and fire their cannons at the giant LED screen.

INCLUDES Game console, LED screen, and 1 attendant

6 & Up

**REQUIRES** Electricity (110 volt, 20 amps) **SPACE** 8'l x 10'w x 9.5'h