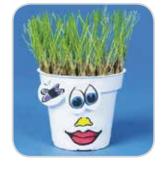

### **Grass Gertie & Fun Flower Pots**

Celebrate Spring with a botanical art project you can take home – create a funny-face or colorful flower pot and watch your seeds grow.

INCLUDES Bin table, flower and grass seeds, flower pots, stickers, soil, markers, and 1 attendant

REQUIRES (1) 6' table SPACE 15'l x 12'w