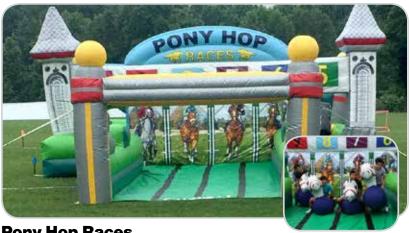

**REQUIRES** Electricity (110 volt, 20 amps)

**SPACE** 29'l x 29'w x 17'h

Ages 4-7

**Pony Hop Races** 

Guests race up to 3 of their friends to the finish line.

INCLUDES 4 horses, inflatable track, 2 blowers, and 1 attendant REQUIRES Electricity (110 volt, 20 amps)

**SPACE** Inflatable Pony Hops Race Track: 55'l x 27.5'w x 15'h

Ages 10 & Up