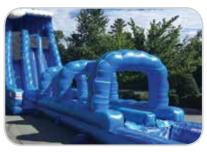

### **Triple Lindy Slide/ Surf 'n Slide Combo**

Have triple the slippin' 'n slidin' party fun as guests go down the huge slide, continue through the extra long surf zone, and finish in a large splash pool.

**INCLUDES** Inflatable slide and surf n slide, 3 blowers, garden hoses, 2 attendants

**REQUIRES** Electricity (110 volt. 20 amps, 2 separate circuits, water source within 50'

**SPACE** 72'l x 17'w x 27'h