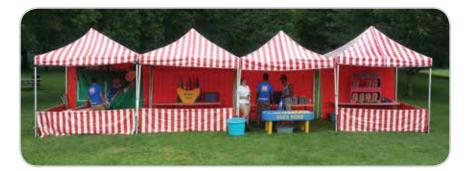

# Game Booths & Midway Games

Talk of the Town offers a complete line of midway games, booths, and carnival attractions. These items may be rented with or without attendants and/or prizes.

REQUIRES Tables and Prizes

SPACE Half Booths:
8'l x 4'w x 8'h
Full-size Booths:
10'l x 10'w x 11.5'h