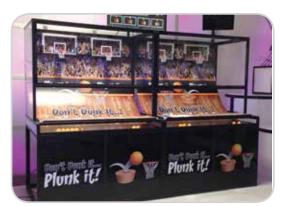

#### Plunk It! Basketball

Players test their skill, bouncing ping pong balls on the "court" ledge to make a basket. 2 or 4 player versions available.

**INCLUDES** Game unit, ping pong balls, electronic scoreboard,

electronic scoreboard, and 1 attendant

Ages

8 & Up

Ages

6 & Up

REQUIRES Electricity (110 volt, 11 amps) SPACE 2-Player: 4'l x 8'w x 7'h

E 2-Player: 4'l x 8'w x 7'h 4-Player: 8'l x 8'w x 7'h