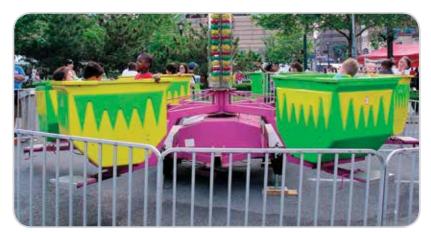

#### **Turbo Tubs of Fun**

Great for kids and adults alike – but not for the timid! Each of the 6 tubs spin independently as the entire ride rotates.

INCLUDES Ride, safety fencing, and 1 attendant REQUIRES Electricity (220 volt, 30 amps)

SPACE 40'l x 40'w x 8'h; 23'l x 7'w trailer must be driven to site