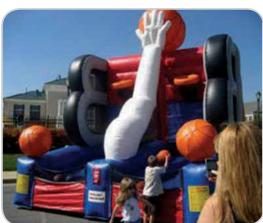

### **Armchair Sportstar**

The aim of the game is to sit in the moving armchair and throw balls at targets in the TV screen. Choose between football and basketball.

INCLUDES Inflatable mattress, 1 blower, chair, and 1 attendant REQUIRES Electricity (110 volt, 2 separate 20 amp circuits)