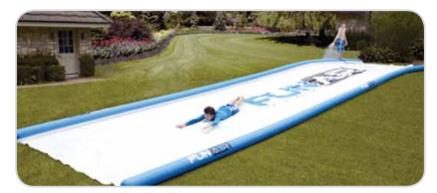

### **50 Foot Super Sweet Slide**

Run and slide down this super-long slide (with or without the help of a board).

INCLUDES Slide cover with inflatable bumpers, slide boards, and 1 attendant

REQUIRES Electricity (110 volt, 11 amps), water source (hose hook-up) within 50'

SPACE 50'l x 6'w