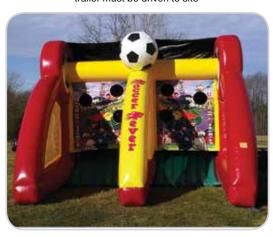

### **Soccer Fever**

Players kick soccer balls through a hole onto their opponent's side. It's not as easy as it sounds!

INCLUDES Inflatable, 1 blower, soccer balls, and 1 attendant

**REQUIRES** Electricity (110 volt, 11 amps) **SPACE** 15'l x 16'w x 12'h

Ages 6 & Up