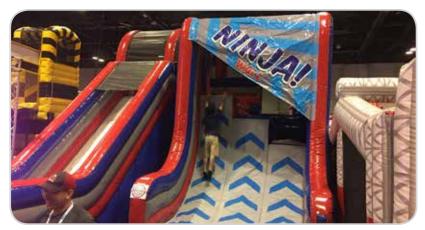

### Ninja Wall

Can you conquer the warped wall? Run up the wall, pull yourself up on the ledge, and enjoy a champion slide down! Three height choices - 6 foot, 8 foot, and 10 foot for any age guest to take the challenge. Can be played as a single unit, or combine with other obstacle course to make a longer, more challenging obstacle course.

INCLUDES Inflatable, 2 blowers and 2 attendants REQUIRES Electricity (110 volt, 20 amps)

**SPACE** 20'l x 30'w x 18'h

Combine the Alligator with the Cobra obstacle course to make a HUGE attraction!