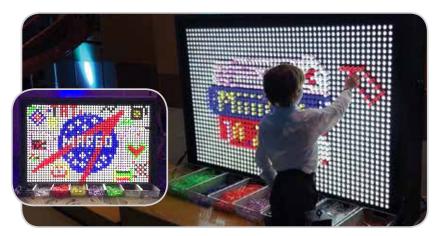

### **Giant LED Light Bright Board**

SPACE 8'l x 3'd (sits on table)

You and your quests will love creating designs by placing translucent colored acrylic pegs in the giant 6'w x 4'h LED back-lit panel board. Great for displaying a logo or design, too!

INCLUDES Giant LED board, over 1000 different colored pegs (up to 8 colors), peg bins, (1) 8 foot table, table cover, and 1 attendant

**REQUIRES** Electricity (110 volt, 11 amps)

Ages 5 & Up

# **Giant LED Light Bright Board**

Remember playing with your small toy version of this as a kid? You and your guests will love reminiscing and creating designs by placing translucent colored acrylic pegs in the giant 6'w x 4'h LED back-lit panel board. A fun, interactive experience for all ages! Great for displaying a logo or design and later turning into an interactive activity, too!

**INCLUDES** Giant LED board, over 1000 different colored pegs (up to 8 colors), peg bins, (1) 8 foot table,

table cover, and 1 attendant

Ages

5 & Up

**REQUIRES** Electricity (110 volt, 11-amps) **SPACE** 8'l x 3'd (sits on table)