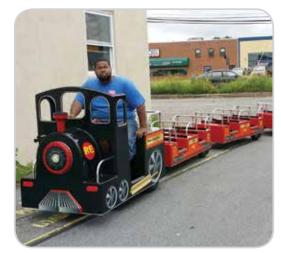

### **Trackless Train**

This gas-powered train rides on grass or concrete; ideal for any carnival, fair, or other special event.

**INCLUDES** Train, seating for up to 18 kids or adults, conductor

**REQUIRES** Flat surface away from traffic, 16 foot turning radius

Ages 4 & Up