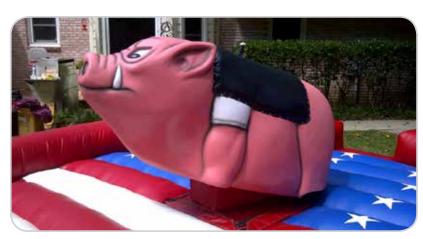

### **Mechanical Pig**

Ham it up on Harley the Hog - and see how long you can hang on! Harley spins, kicks and tilts... so it's not as easy as you think!

INCLUDES Inflatable mattress, 1 blower, pig, and 1 attendant **REQUIRES** Electricity (110 volt, 2 separate 20 amp circuits)

**SPACE** 21'l x 21'w x 10'h