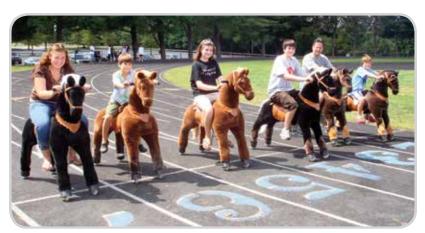

### **Derby Racers**

Be a jockey and race up to 5 of your friends. People sit atop an oversized horse. As they move up and down the horse's legs move the horse forward.

INCLUDES 6 horses, cones or inflatable straight track, and 1 attendant REQUIRES Flat, hard surface, electricity (110 volt, 20 amps) (for optional

inflatable track)

**SPACE** 50'l x 30'w