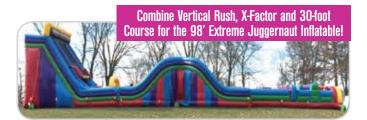

### **Juggernaut**

With 136 feet of challenging fun, contestants go through the tunnel, up the rock wall, down the large slide, climb another rock wall, criss-cross their opponent, and slide down to the finish.

 $\begin{tabular}{l} \textbf{INCLUDES} & 2 \ inflatables, 3 \ blowers, and 2 \ attendants \end{tabular}$ 

REQUIRES Electricity (110 volt, 2 separate 20 amp circuits)

**SPACE** 68'l x 18'w x 22'h