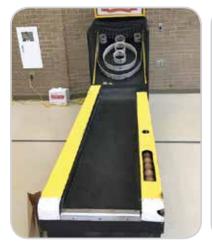

### **Shoot N Shower**

A timed basketball shoot-off... and the losing player gets showered! In a tie both players get wet!

INCLUDES Ride, basketballs, digital timer, and 1 attendant

**REQUIRES** Electricity (110 volt, 20 amps) **SPACE** 30'l x 12'w x 10'h; 30'l x 8'w trailer must be driven to site

### **Shoot N Shower**

A timed basketball shoot-off. Players try to make as many baskets as possible before time expires. The losing player get showered. In the event of a tie, both players get wet.

INCLUDES Ride, basketballs, digital timer, and 1 attendant

**REQUIRES** Electricity (110 volt, 20 amps)

SPACE 30'l x 12'w x 10'h; 30'l x 8'w trailer must be driven to site