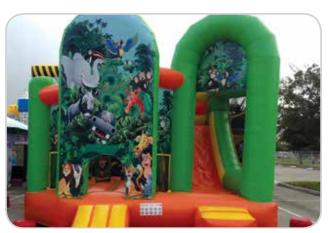

### **Jungle Mania**

Kids love bouncing inside this African safari-themed bounce combo! Lions, giraffe, hippo, monkeys, and more animals make this a fun and colorful hit.

INCLUDES Inflatable, 1 blower, and 1 attendant REQUIRES Electricity (110 volt, 11 amps)