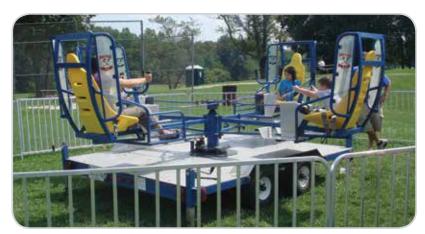

### **Whirley Bird**

A 4-person, manually powered spinning ride for kids and adults. Riders control how fast they "whirl" as they work as a team, pushing and pulling the handle bars.

**INCLUDES** Ride, safety fencing, and 1 attendant SPACE 20'l x 30'w x 7'h; 14'l x 8' 6"w trailer must be driven to site

Ages 10 & Up