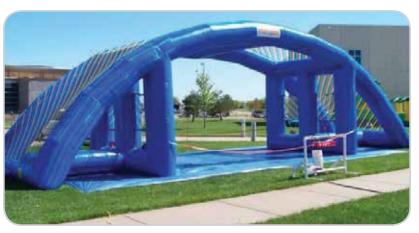

### **Baseball Speed Pitch**

How fast can you throw a baseball? Find out with our inflatable speed pitch cage.

INCLUDES Inflatable cage, radar gun, baseballs, 1 blower, and 1 attendant

Ages 6 & Up

**REQUIRES** Electricity (110 volt, 20 amps)

**SPACE** 10'l x 10'w x 10'h