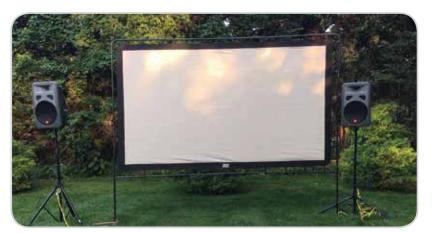

# **Backyard Movie Screen**

Turn your backyard or field into a "drive-in" movie theater! Perfect for backyard and neighborhood parties.

INCLUDES Inflatable with 18'w x 12'h screen, 1 blower, 3500 lumens LCD projector, audio speakers and stands, DVD player, and 1 attendant

REQUIRES Electricity (110 volt, 20 amps), 1 table

SPACE 12'l x 12'w x 6'd space for screen plus viewing and projecting area