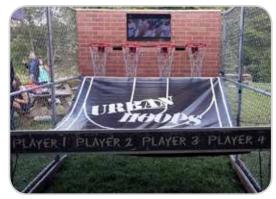

### **Urban Hoops**

A 4-player version of our popular Double Shots Basketball with an LED screen to keep score.

INCLUDES Game unit, mini basketballs, scoreboard and 1 attendant

REQUIRES Electricity (110 volt, 20 amps)

**SPACE** 10'l x 9'w x 7'h