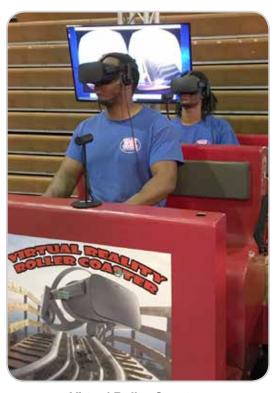

# Virtual Arcade Games ⊢

Talk of the Town offers a wide variety of your favorite video games, taking the gaming experience to the next level with props and specialty controllers. Game systems each require electricity (110 volt, 20 amps). Space requirements vary by game. Great for ages 8 & up.

**Virtual Golf** 

**Racing Simulator** 

**Virtual Roller Coaster** 

**Derby Dash** 

**Mario Kart** 

**Virtual Cycling** 