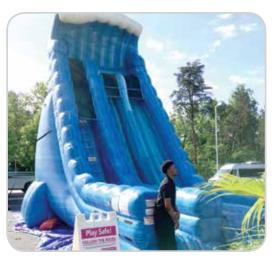

### 27' Catch A Wave

This slide features dramatic undulating dual lanes that keep people moving.

INCLUDES Inflatable slide, 2 blowers, and 2 attendants

REQUIRES Electricity (110 volt, 20 amps) SPACE 37.5'l x 21'w x 27'h