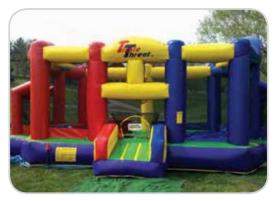

### **Triple Threat**

Maximize the use of this large bounce as guest can play basketball, soccer, volleyball, joust - or just have fun bouncing around.

INCLUDES Inflatable, 1 blower, all game balls and accessories, and 1 attendant

REQUIRES Electricity (110 volt, 11 amps) SPACE 26'l x 19'w x 12'h