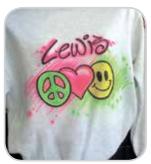

### **Airbrush On Clothing**

Our artists create custom t-shirts, boxer shorts, sweatshirts, sweatpants, and other clothing with names and other airbrush designs- while you wait!

**INCLUDES** Artist and 1 assistant