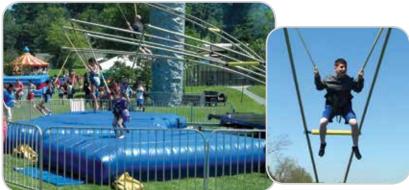

### **Extreme Air In Line Jumpers**

Soar up to 25 feet in the air: the air jumpers allow people to bounce, jump high, flip, and have a great time! Up to 4 jumpers at the same time.

INCLUDES Ride, 4 inflatable jump pads, safety harnesses, remote control, blower, fiberglass poles, safety fencing, and 2 attendants

Ages 7 & Up

REQUIRES Electricity (2 separate 110 volt, 20 amp circuits) SPACE 40'l x 25'w; 27'l x 9'6"w trailer must be driven to site

INCLUDES Hockey floor, wooden bumpers, brooms (or sticks), balls, 2 goals, goalie helmets, goalie gloves, and 1 attendant