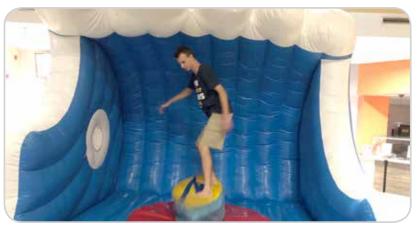

### **Surf Machine**

Hang 10! The Robo Surfer simulates genuine surfing conditions over an inflated bed (in case of wipe outs).

INCLUDES Inflatable mattress, 1 blower, mechanical board, and 1 attendant

**REQUIRES** Electricity (110 volts, 2 separate 20 amp circuits)

**SPACE** 18'l x 15'w x 8'h