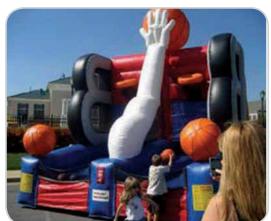

### **Armchair Sportstar**

The aim of the game is to sit in the moving armchair and throw balls at targets in the TV screen. Choose between football and basketball.

INCLUDES Inflatable mattress, 1 blower, chair, and 1 attendant REQUIRES Electricity (110 volt, 2 separate 20 amp circuits)