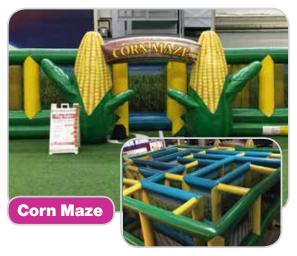

### **Inflatable Mazes**

Participants will wind through 6'h walls and passageways, hoping not to find a "dead end" before exiting. Great fun at any company picnic, school fair, or fall festival.

INCLUDES Inflatable, 3 blowers, and 1 attendant REQUIRES: Electricity (110 volt, 2 separate 20 amp circuits) SPACE 40'l x 35'w x 11'h