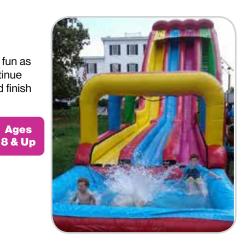

### 26' Triple Lindy

This colorful inflatable offers three huge slides, which means triple the fun! Great for large events.

INCLUDES Inflatable slide, 2 blowers, and 2 attendants

REQUIRES Electricity (110 volt, 20 amps) SPACE 40'l x 17'w x 26'h

Ages 8 & Up