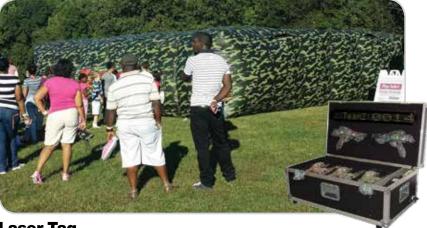

### **Laser Tag**

Players tag opponents using our hi-tech infrared "phasers." Participants can play as solo competitors or in team competitions. This game can be played either indoors or outdoors. No vests or headbands are required.

INCLUDES Inflatable arena, 2 blowers, 1 industrial fan, 10 "phasers", scoring system, and 1 attendant

**REQUIRES** Electricity (110 volt, 2 separate 20 amp circuits)

SPACE 40'l x 40'w x 10'h (Pop-up barriers and alternate maze options also available; space requirements vary)

Ages 8 & Up