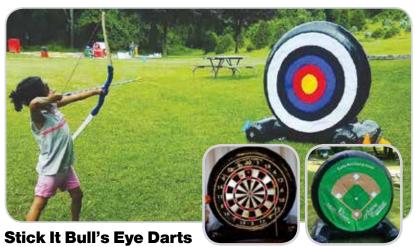

### **Soft Tip Archery**

Knock down floating target balls by using safe, soft-tipped arrows. It's tricky – the target balls move slightly in mid-air.

INCLUDES Inflatable, 1 blower, floating balls, bow & arrows, and 1 attendant

**REQUIRES** Electricity (110 volt, 11 amps)

**SPACE** 12'l x 6'w x 8'h