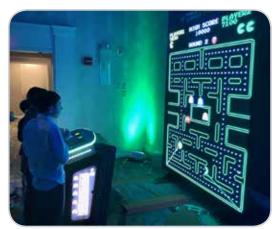

# **World's Largest Pac-Man**

Don't forget to grab the fruit! Play the classic game on our huge LED screen!

**INCLUDES** Game LED screen, attendant **REQUIRES** Electricity (110 volt, 20 amps)

**SPACE** 8'l x 10'w x 9.5'h