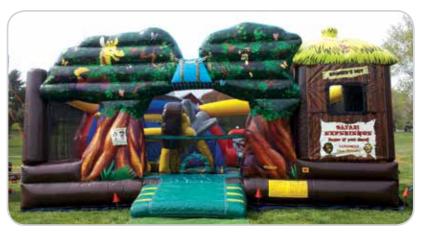

### **Safari Experience**

Ages

6 & Up

Always a crowd favorite, this combo meets everyone's love of adventure with its rockclimb, slide, and plenty of jumping room.

INCLUDES Inflatable, 2 blowers, and 1 attendant

**REQUIRES** Electricity (110 volt, 20 amps)

**SPACE** 30.5'l x 30.5'w x 15.5'h