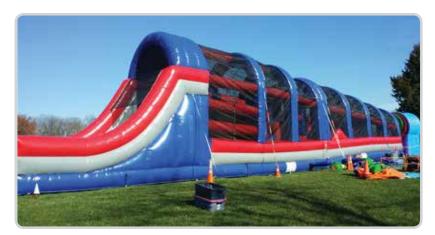

### **Juggernaut**

With 136 feet of challenging fun, contestants go through the tunnel, up the rock wall, down the large slide, climb another rock wall, criss-cross their opponent, and slide down to the finish.

 $\begin{tabular}{l} \textbf{INCLUDES} & 2 \ inflatables, 3 \ blowers, and 2 \ attendants \end{tabular}$ 

REQUIRES Electricity (110 volt, 2 separate 20 amp circuits)

**SPACE** 68'l x 18'w x 22'h