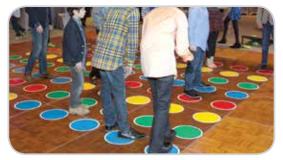

### **Entanglement (Twister)**

"Simon Sez" on an inflatable game board. Twist and turn your body according to the attendant's commands. Up to 12 participants can play at a time.

INCLUDES Inflatable, 1 blower, command board, and 1 attendant