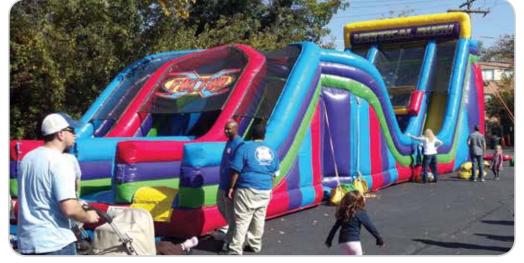

### 26' Triple Lindy

This colorful inflatable offers three huge slides, which means triple the fun! Great for large events.

INCLUDES Inflatable slide, 2 blowers, and 2 attendants

REQUIRES Electricity (110 volt, 20 amps) SPACE 40'l x 17'w x 26'h

Ages 8 & Up

### 27' Blue Crush

A large, inflatable slide ideal for large events with a beach theme party.

INCLUDES Inflatable slide, 2 blowers, and 2 attendants

REQUIRES Electricity (110 volt, 20 amps) SPACE 29'l x 20'w x 27'h Ages 8 & Up

### 27' Catch A Wave

This slide features dramatic undulating dual lanes that keep people moving.

INCLUDES Inflatable slide, 2 blowers, and 2 attendants

REQUIRES Electricity (110 volt, 20 amps) SPACE 37.5'l x 21'w x 27'h

Ages 6 & Up

### 22' Tropical

A large inflatable featuring a radical sliding angle that really gets the adrenaline pumping!

INCLUDES Inflatable

slide, 2 blowers, and 2 attendants

REQUIRES Electricity

(110 volt, 20 amps)

**SPACE** 29'l x 13'w x 22'h

Ages 8 & Up

### 27' Accelerator

Double your fun and race to the bottom – this slide will have everyone's attention.

**INCLUDES** Inflatable

slide, 2 blowers, and 2 attendants

REQUIRES Electricity

(110 volt, 20 amps)

**SPACE** 34'l x 21'w x 27'h