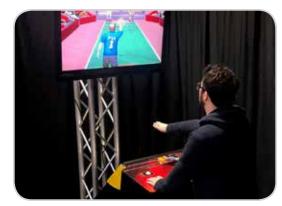

# **VS-10 Virtual Sports Simulator**

Just like the ones you see at sporting events, arcades, and sports bars! A sports simulator with the ability to play and compete in several sports:

Football QB Passing

**Baseball**Pitching & Hitting

**Hockey** Shootout or Skills Challenge

**Soccer**Penalty Kick & Directional Kick
Challenge

**Rugby** Kicking Challenge

Football Field Goal Kicking

Zombie Dodgeball Knock down the Zombies before they get to you

**Arcade Basketball**Basketball Shootout

**Carniville**Play your favorite carnival games on the midway

**Cricket**Throwing/Bowling Challenge

INCLUDES 10' x 10' tent with sidewalls, computer, software, sports game accessories, LCD projector, projection screen, and 1 attendant. MINIMUM 3 HOUR SET-UP TIME

REQUIRES Electricity (110 volt, 20-amps), and 1 table

**SPACE** 15'l x 12'w x 11'h