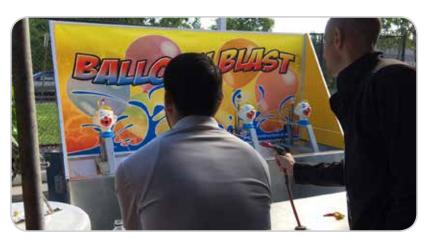

### **Water Balloon Race**

Four players try to squirt water into their clown's mouth to make their balloon rise. First to pop their balloon wins.

INCLUDES Game console (2 sections) water reservoir, 9-inch balloons and 1 attendant

**REQUIRES** Electricity (110 volt, 11 amps)

**SPACE** 9'l x 8'd x 7'h