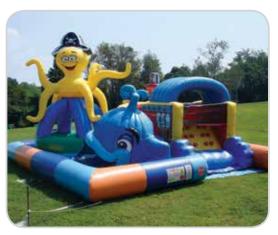

#### **Sea Park**

This underwater adventure playspace includes an octopus ball pit, a pirate ship crawl tunnel/bounce area, a seal pop-up, and a whale bounce.

INCLUDES Inflatable, 2 blowers, and 1 attendant