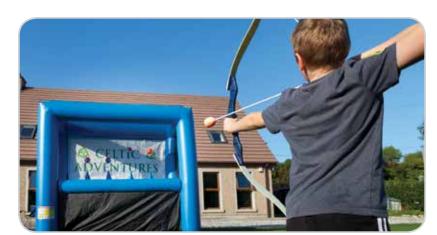

### **Soft Tip Archery**

Knock down floating target balls by using safe, soft-tipped arrows. It's tricky – the target balls move slightly in mid-air.

INCLUDES Inflatable, 1 blower, floating balls, bow & arrows, and 1 attendant

**REQUIRES** Electricity (110 volt, 11 amps)

**SPACE** 12'l x 6'w x 8'h