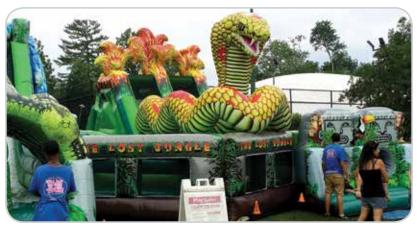

### **Lost Jungle - Cobra**

Don't be threatened by the cobra's large size and fearsome reputation – it's challenging and fun!

INCLUDES Inflatable, 2 blowers, and 2 attendants

**REQUIRES** Electricity (110 volt, 20 amps)

**SPACE** 40'l x 18'w x 16.5'h