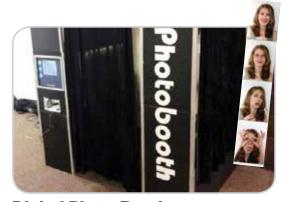

# **Digital Photo Booth**

Everyone will enjoy taking 4 pictures with family and friends in our digital photo booth. Each photo session prints 2 classic photo strips of 4 pictures each.

INCLUDES Photo machine, printer, and 1 attendant REQUIRES Electricity (110 volt, 20 amps), (1) 6' table, and (1) trash can

**SPACE** 10'l x 6'w x 7'h