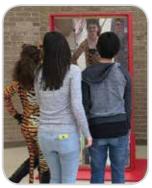

### **Fun House Mirrors**

These mirrors add a classic carnival element to any gathering. Everyone will laugh or giggle as they see their distorted reflection.

SPACE Each mirror is 3'w x 2'd x 6'h

All Ages