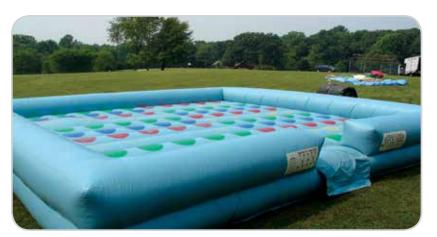

### **Entanglement (Twister)**

"Simon Sez" on an inflatable game board. Twist and turn your body according to the attendant's commands. Up to 12 participants can play at a time.

INCLUDES Inflatable, 1 blower, command board, and 1 attendant

**REQUIRES** Electricity (110 volt, 11 amps)

**SPACE** 20'l x 20'w x 8'h