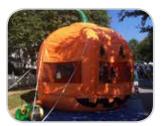

### **Small Bounces**

**Indoor Module** (11'8" | x 13'w x 7'10"h)

**Castle 2** (14'4"l x 15'4"w x 16'h)

**Party House** (14'6"| x 15'6" w x 12'h)

**15" Pumpkin** (15" | x 18" w x 15'h)

**Large Bounces** 

**Large Fun House** (14'6"| x 20'w x 12'h)