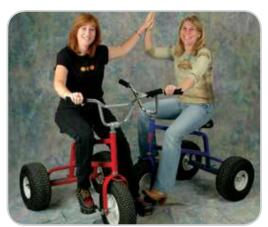

### **Giant Trikes**

Bring back the good old days with our adult-sized giant trikes. Trikes can either be rented with an inflatable track or with a cone course.

INCLUDES 4 trikes, cones or inflatable track, and 1 attendant REQUIRES Electricity (110 volt, 20 amps) (for optional inflatable track)

**SPACE** 50'l x 30'w x 12'h (for optional inflatable track)