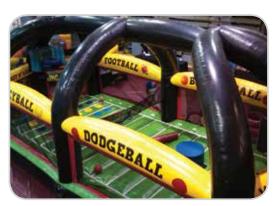

### **All in 1 Sports Arena**

Guests can choose to play basketball, football, soccer, volleyball, dodgeball, twister, and/or gladiator joust in this inflatable arena - or just use it as a huge moonbounce!

INCLUDES Inflatable, 2 blowers, all game balls and accessories, and 1 attendant

REQUIRES Electricity (110 volt, 20 amps) SPACE 17.5'l x 37.5'w x 14.5'h