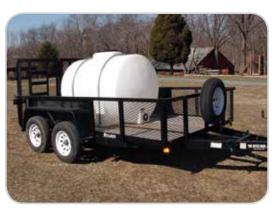

### **Water Tank**

Our tank holds 525 gallons and can supply water for a slide or activity for approximately 2-3 hours.

INCLUDES Water tank, sump pump, and garden hose

**REQUIRES** Electricity (110 volt, 11 amps)

SPACE Approximately 12'l x 8'w; Tank is mounted on a vehicle trailer.