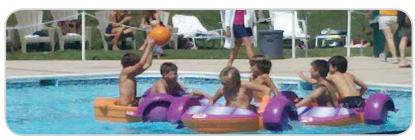

### **Bumper Paddle Boats**

Guests won't want to leave the pool! Kids and adults will love bumping and splashing as they keep cool and have fun.

INCLUDES Paddle boats and 1 attendant

**REQUIRES** A pool with a depth of at least 5' and a lifeguard on duty