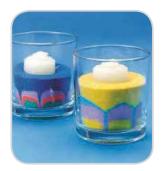

### **Candle Art**

Use granulated wax to create beautiful designs to decorate glass candle jars.

INCLUDES Granulated wax, glass containers, wicks, bin table, heat lamp, and 2 attendants

INCLUDES Electricity (110 volt, 20 amps), 1 table

**SPACE** 10'l x 15'w