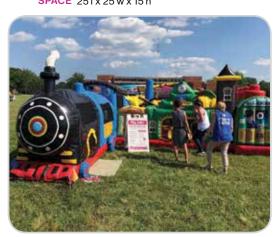

### **Fun Express Train Station**

Kids enter the train, crawl through a climb, slide, and maneuver around pop-ups. The inflatable has mesh windows for easy viewing by parents.

INCLUDES Inflatable, 2 blowers, and 1 attendant

REQUIRES Electricity (110 volt, 20 amps) SPACE 20'l x 27'w x 9'h Ages 2-7