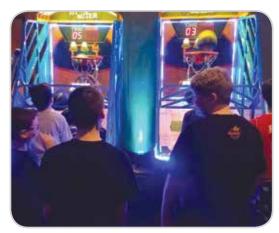

### **Slam Dunk Shootout**

Quickly bounce balls off the basketball court launch pad into "Slam Dunk," "Layup," and "Free Throw" targets to gain points that light up across the scoreboard. Keep balls in motion so you sink baskets faster than your competitor, to win the game!

INCLUDES Game console, balls, electronic leaderboard, and

attendant

REQUIRES Electricity (110 volt, 15 amps) SPACE 2 player: 8'l x 4.5'w x 7'h

4 player: 8'l x 9'w x 7'h