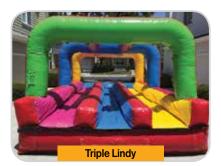

### 26' Triple Lindy

This colorful inflatable offers three huge slides, which means triple the fun! Great for large events.

INCLUDES Inflatable slide, 2 blowers, and 2 attendants

REQUIRES Electricity (110 volt, 20 amps) SPACE 40'l x 17'w x 26'h

Ages 8 & Up