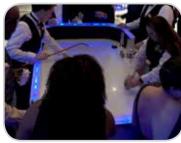

# Casino Games +

Generate the excitement of Atlantic City, Las Vegas, or Monte Carlo with our many games of chance. Programs include casino tables, professional dealers, customized money, closing options, and pit boss (floor manager).

#### **Table Games**

Black Jack Craps Roulette Texas Hold 'Em Poker Dealer's Choice Poker Money Wheels Casino War Caribbean Stud Poker Let It Ride Red Dog 3 Card Poker Mini Baccarat Multi-Action Black Jack Pai Gow Poker Beat The Dealer Under/Over 7

## **Casino Games**

Money Machines Bingo Keno Cinema Horse Racing Horse & Dolly Game Derby Racers Slot Machines

# **Casino Props**

Cashier Cage Oversized Playing Cards Oversized Dice Lighted Marque Signs Las Vegas Sign Vegas Photo Backdrops

## **LED Casino Tables**

Set your party apart from traditional {green-felt} casino tables or create a "High Rollers" special section at your next casino event. Tables can be set to most colors (most popular are blue, red, pink, green). Available table games: Black Jack, Texas Hold 'Em Poker, Roulette and 8' Craps.

**Strolling Casino Tables** If you are having a hard time fitting enough tables in the room, don't worry! Strolling black jack and poker tables save on space and create a fun, entertaining way to encourage guests to mix and mingle at your party.