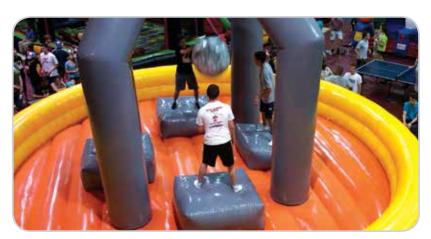

### **Big Baller**

Participants climb one of the side platforms, then try to cross the course by jumping or running across the four giant red balls. Don't worry if you fall, as the ball pit has a soft cushion base.

INCLUDES Inflatable, 2 blowers, and 1 attendant REQUIRES Electricity (110 volt, 20 amps)

**SPACE** 39'l x 21'w x 12'h

Ages 10 & Up