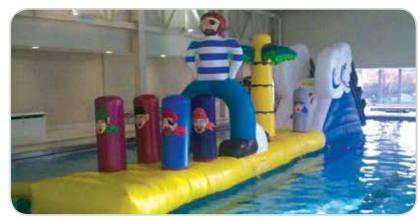

#### **Pirate Obstacle Course**

Enjoy navigating through the inflatable pop-ups, under the pirate's legs and around the palm tree. At the end of the run there's a slide to re-enter the water.

INCLUDES Inflatable, 1 blower, supply pipe from blower to inflatable, rope anchors, and 1 attendant

Ages 3-12

REQUIRES Electricity (110 volt, 11 amps) and a certified lifeguard on duty SPACE 46'l x 3.5'w x 9'h space; minimum distance from pool's edge of 4' on shallow end and 12' on deep end; water depth of at least 5'