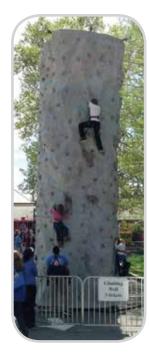

### 3 Climber & **5 Climber Hard Rockwalls**

Our 25 foot hard rockwalls are great for both kids and adults. Each is fun, challenging, and most importantly, safe with our auto-belay system.

INCLUDES Wall, harnesses, auto-belays, and 2 attendants

> SPACE 3 Climber Wall: 27'l x 8'w x 25'h: 28'l x 8'w trailer must be driven to site 5 Climber Wall: 27'l x 8'w x 25'h; 30'l x 8'w trailer must be driven to site

> > 6 & Up