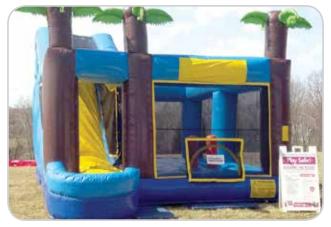

### Aqua 5-In-1

Whether they are bouncing, playing with the pop-up pillars, climbing, sliding, or shooting a basketball, they are sure to be having a great time! Can add water for added summer fun.

INCLUDES Inflatable, 2 blowers, and 1 attendant REQUIRES Electricity (110 volt, 11 amps)