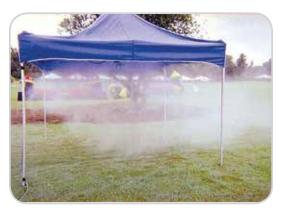

### **Mist Tents and Mist Fans**

Perfect for preventing heat casualties on hot summer days or simply making things more comfortable when it's hot outside.

INCLUDES Tent, pressure washer unit, high-pressure hose, and garden hose

REQUIRES Fan requires electricity (110 volt, 10 amps). Mist Tent requires water source for continuous flow (2 gallons per minute)

Too cold for a dunk? We'll fill the tank with balls!