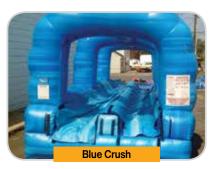

### **Blue Crush & Tropical Combo Water Slide/** Splash 'n Runs

These dual lane combo water slides will blow your mind! Great for company picnics, church outings, summer camps and other summer events.

INCLUDES 20'l x 6'w floating mat. Attendant may be hired for additional

REQUIRES Electricity (110 volt, 20 amps), water source within 50'

SPACE 65'l x 20'w x 27'h space (Blue Crush) 60'l x 13'w x 22'h space (Tropical)

Ages 8 & Up