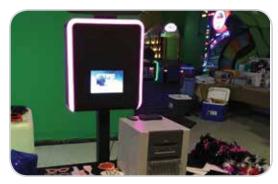

# **Digital Photo Booth**

Everyone will enjoy taking 4 pictures with family and friends in our digital photo booth. Each photo session prints 2 classic photo strips of 4 pictures each.

INCLUDES Photo machine, printer, and 1 attendant REQUIRES Electricity (110 volt, 20 amps), (1) 6' table, and (1) trash can

**SPACE** 10'l x 6'w x 7'h