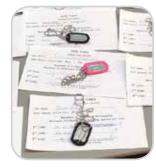

### **Military Dog Tags**

Issue replica military tags at your event. Choose up to 3 lines of lettering.

 $\ensuremath{\mathsf{INCLUDES}}$  Machine, dog tags, chains, silencers, and 2

attendants

REQUIRES (1) 6' table and (1) trash can