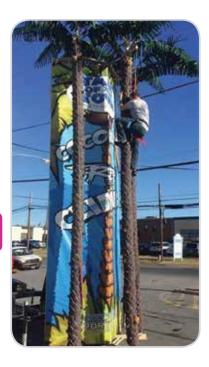

### **Coconut Tree** Climber

This 25 foot tall 3 climber tree is an eye-catching activity for your outdoor event. Our auto-belay system makes it safe for all ages.

INCLUDES Wall, harnesses, auto-belays, and 2 attendants

> **SPACE** 27'l x 8'w x 25'h; 28'l x 8'w trailer must be driven to site