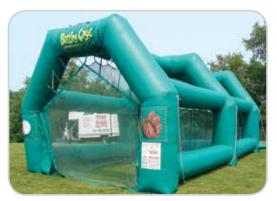

### **Golf Driving**

Swing the club of your choice in our full-size hitting cage. Our swing monitor will tell you how far your ball

INCLUDES Inflatable cage, golf clubs, golf balls, 1 blower, and 1 attendant

**REQUIRES** Electricity (110 volt, 20 amps)

**SPACE** 15'l x 15'w x 13'h