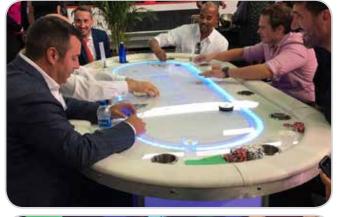

#### **Table Games**

Black Jack Craps Roulette Texas Hold 'Em Poker Dealer's Choice Poker Money Wheels Casino War Caribbean Stud Poker Let It Ride Red Dog 3 Card Poker Mini Baccarat Multi-Action Black Jack Pai Gow Poker Beat The Dealer Under/Over 7

## **Casino Games**

Money Machines Bingo Keno Cinema Horse Racing Horse & Dolly Game Derby Racers Slot Machines

**Strolling Casino Tables** If you are having a hard time fitting enough tables in the room, don't worry! Strolling black jack and poker tables save on space and create a fun, entertaining way to encourage guests to mix and mingle at your party.