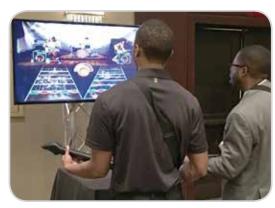

# **Guitar Hero**

Two players go head to head on guitars to see who will jam to the highest score!

INCLUDES Game system, LCD TV and truss, 2 guitars and 1 attendant

Ages 8 & Up

**REQUIRES** Electricity (110 volt, 11 amps)