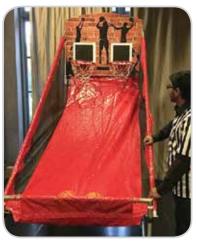

### **Shoot N Shower**

A timed basketball shoot-off... and the losing player gets showered! In a tie both players get wet!

INCLUDES Ride, basketballs, digital timer, and 1 attendant

**REQUIRES** Electricity (110 volt, 20 amps) **SPACE** 30'l x 12'w x 10'h; 30'l x 8'w trailer must be driven to site

### **Shoot N Shower**

A timed basketball shoot-off. Players try to make as many baskets as possible before time expires. The losing player get showered. In the event of a tie, both players get wet.

INCLUDES Ride, basketballs, digital timer, and 1 attendant

**REQUIRES** Electricity (110 volt, 20 amps)

SPACE 30'l x 12'w x 10'h; 30'l x 8'w trailer must be driven to site