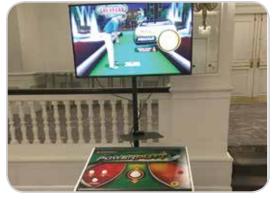

#### **Power Putt**

Similar to Golden Tee, Power Putt allows you and up to 7 friends to play a round of mini golf on 1 of 11 courses.

INCLUDES Game console(s), game

discs, LCD TV and truss, and 1 attendant

**REQUIRES** Electricity (110 volt, 11 amps)

SPACE 8'l x 6'w

Ages

6 & Up