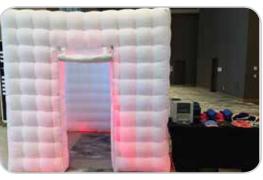

# **Open Air Photo Booth**

Similar to our digital photo booth but allows for more people in each picture. Choose between a strip of 4 pictures or (1) 4" x 6" photo.

**INCLUDES** Photo machine, printer, and 1 attendant.

REQUIRES Electricity (110 volt, 20 amps), (1) 6' table, and (1) trash can

**SPACE** 10'l x 10'w x 7'h

Available in white or black