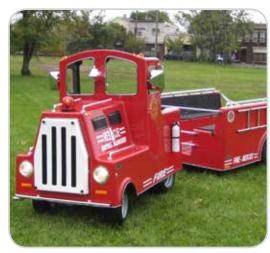

### **Royal Ranger Trackless Fire Truck**

This gas-powered truck has a bell, siren & lights. A fun filled ride for any festival, birthday party or school event.

INCLUDES Truck, seating for up to 12 or 24 kids or adults, driver

**REQUIRES** Flat surface away from

traffic, 16 foot turning radius