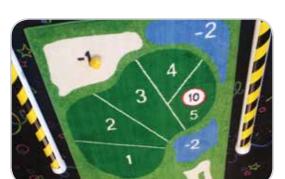

#### **Wooden Mini Golf**

Set up your own course with 3, 6, 9 or even up to 18 fun and challenging holes. A great game for players of all ages and skill levels.

**INCLUDES** Golf holes, putters, golf balls, scorecards, pencils, and attendant(s)

5 & Up **REQUIRES** Table for putters, balls, etc.

Ages

SPACE Each hole varies in size but measures approx. 10'l x 3'w