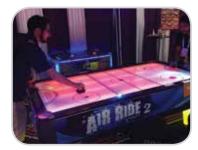

*Rugby** Kicking Challenge



Football Field Goal Kicking



Zombie Dodgeball Knock down the Zombies before they get to you



**Arcade Basketball**Basketball Shootout



**Carniville**Play your favorite carnival games on the midway



**Cricket**Throwing/Bowling Challenge

INCLUDES 10' x 10' tent with sidewalls, computer, software, sports game accessories, LCD projector, projection screen, and 1 attendant. MINIMUM 3 HOUR SET-UP TIME

REQUIRES Electricity (110 volt, 20-amps), and 1 table

**SPACE** 15'l x 12'w x 11'h

# **Virtual Sports Cage**



**Baseball Home Run Derby** 



**Football Target Toss** 



**Basketball 3-Point Shot** 



**Hockey Slap Shot** 



Soccer Header

# Add a fun, colorful touch to your game room with a Glow Arcade!







**LED Shuffleboard** 



**LED Darts** 



**LED Air Hockey** 



**LED Ping Pong** 



**LED Mini Golf** 



**LED Cornhole** 



**LED Casino Tables** 





# **Giant LED Light Bright Board**

Remember playing with your small toy version of this as a kid? You and your guests will love reminiscing and creating designs by placing translucent colored acrylic pegs in the giant 6'w x 4'h LED back-lit panel board. A fun, interactive experience for all ages! Great for displaying a logo or design and later turning into an interactive activity, too!

**INCLUDES** Giant LED board, over 1000 different colored pegs (up to 8 colors), peg bins, (1) 8 foot table,

table cover, and 1 attendant

Ages

5 & Up

**REQUIRES** Electricity (110 volt, 11-amps) **SPACE** 8'l x 3'd (sits on table)





#### **Wooden Mini Golf**

Set up your own course w