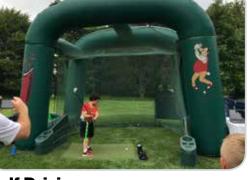

### **Golf Driving**

Swing the club of your choice in our full-size hitting cage. Our swing monitor will tell you how far your ball

INCLUDES Inflatable cage, golf clubs, golf balls, 1 blower, and 1 attendant

**REQUIRES** Electricity (110 volt, 20 amps)

**SPACE** 15'l x 15'w x 13'h