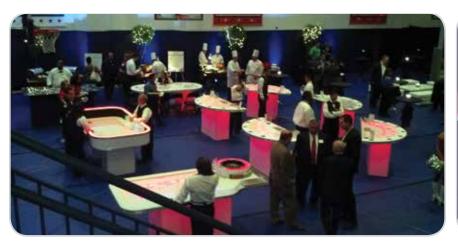

# Casino Games +

Generate the excitement of Atlantic City, Las Vegas, or Monte Carlo with our many games of chance. Programs include casino tables, professional dealers, customized money, closing options, and pit boss (floor manager).

#### **Table Games**

Black Jack Craps Roulette Texas Hold 'Em Poker Dealer's Choice Poker Money Wheels Casino War Caribbean Stud Poker Let It Ride Red Dog 3 Card Poker Mini Baccarat Multi-Action Black Jack Pai Gow Poker Beat The Dealer Under/Over 7

## **Casino Games**

Money Machines Bingo Keno Cinema Horse Racing Horse & Dolly Game Derby Racers Slot Machines