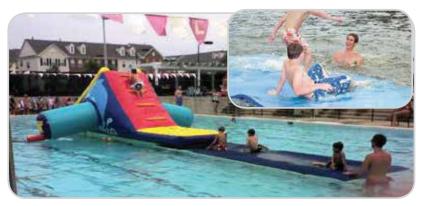

### **Dolphin Water Slide & Walk On Water Mat**

The kids will just "flipper" for this exciting pool slide. Mat (inset) is also available separately.

INCLUDES Inflatable slide, 1 blower, supply pipe from blower to inflatable, rope anchors, and 1 attendant

REQUIRES Electricity (110 volt, 11 amps) and a certified lifeguard on duty SPACE 27'l x 19'w x 9'h space; minimum distance from pool's edge of

27'l x 19'w x 9'h space; minimum distance from pool's edge of 4' on shallow end and 12' on deep end; water depth of at least 5'; Mat: 20'l x 6'w

Ages 5 & Up