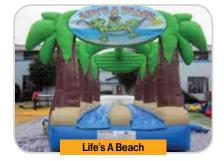

REQUIRES Electricity (110 volt, 20 amps), water source within 50'

SPACE Blue Crush: 35'l x 9'w x 10'h; Tropical: 31'l x 9'w x 10'h; Life's A Beach: 32'l x 8'w x 13'h; Triple Lindy: 35'l x 9'w x 10'h