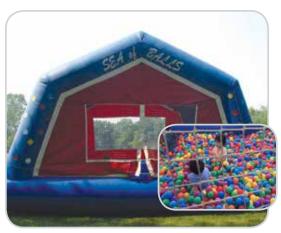

### **Sea of Balls Pit**

A toddler bounce filled with thousands of colorful balls for added fun!

INCLUDES Inflatable, 2 blowers, balls, and 1 attendant

REQUIRES Electricity (110 volt, 20 amps)

SPACE 20'l x 15'w x 14'h