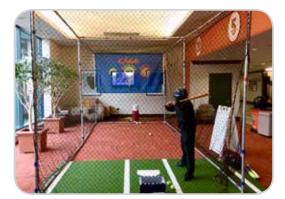

### **Golf Driving**

Swing the club of your choice in our full-size hitting cage. Our swing monitor will tell you how far your ball

INCLUDES Inflatable cage, golf clubs, golf balls, 1 blower, and 1 attendant

**REQUIRES** Electricity (110 volt, 20 amps)

**SPACE** 15'l x 15'w x 13'h