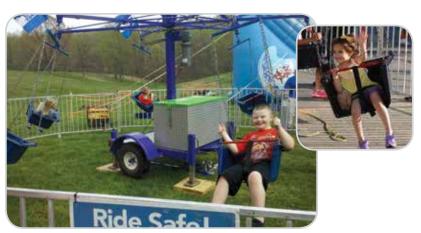

### **Kiddie Swings**

A smaller version of the Dixie Twister Swings, this is a perfect size for younger children (under 10 years of age). Up to 6 children can enjoy a slow ride around as the buckets swing outward.

INCLUDES Ride, safety fencing, and 1 attendant

**REQUIRES** Electricity (110 volt, 20 amps)

SPACE 20'l x 20'w x 10'h; 11'l x 6'w trailer must be driven to site