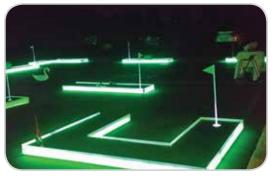

#### **LED Mini Golf**

Play golf into the evening as our LED side rails light up to create a 'glow" effect and allow players to view the course, even in a dark setting.

Ages

7 & Up

Ages

5 & Up

INCLUDES Golf holes, putters, golf balls, scorecards, pencils, and attendant(s)

**REQUIRES** Table for putters, balls, etc.

SPACE 6 holes are 8'l x 3'w each; 2 holes are 8'l x 6'w, and 1 hole is 8'l x 8'w

# **Black Light Mini Golf**

Experience glow in the dark mini golf with our black light towers.

**INCLUDES** Black light towers, holes, putters, balls, scorecards,

pencils, and attendant(s)

**REQUIRES** Electricity (110 volt, 20 amps), table

**SPACE** 6 holes are 8'l x 3'w each: 2 holes are 8'l x 6'w, and 1 hole is 8'l x 8'w