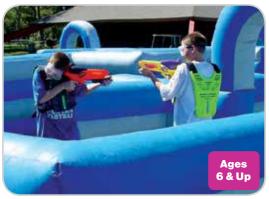

### **Laser Tag**

Players tag opponents using our hi-tech infrared "phasers." Participants can play as solo competitors or in team competitions. This game can be played either indoors or outdoors. No vests or headbands are required.

INCLUDES Inflatable arena, 2 blowers, 1 industrial fan, 10 "phasers", scoring system, and 1 attendant

**REQUIRES** Electricity (110 volt, 2 separate 20 amp circuits)

SPACE 40'l x 40'w x 10'h (Pop-up barriers and alternate maze options also available; space requirements vary)

Ages 8 & Up