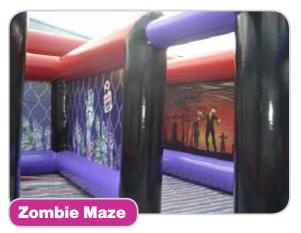

### **Inflatable Mazes**

Participants will wind through 6'h walls and passageways, hoping not to find a "dead end" before exiting. Great fun at any company picnic, school fair, or fall festival.

INCLUDES Inflatable, 3 blowers, and 1 attendant REQUIRES: Electricity (110 volt, 2 separate 20 amp circuits) SPACE 40'l x 35'w x 11'h