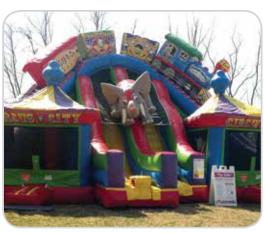

### **Circus City**

Features 3 slides and 2 bounce areas. This enormous combo unit is always a crowd pleaser.

INCLUDES 3 inflatables, 3 blowers, and 2 attendants

**REQUIRES** Electricity (110 volt, 2 separate 20 amp circuits)

**SPACE** 47'l x 27.5'w x 21.5'h