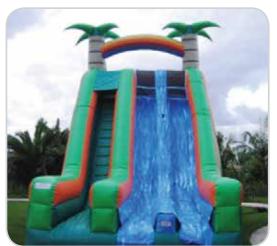

### 22' Tropical

A large inflatable featuring a radical sliding angle that really gets the adrenaline pumping!

INCLUDES Inflatable

slide, 2 blowers, and 2 attendants

REQUIRES Electricity

(110 volt, 20 amps)

**SPACE** 29'l x 13'w x 22'h

Ages 8 & Up