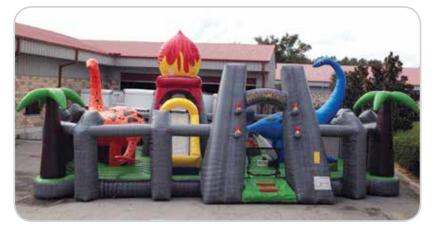

### **Jurassic Adventure**

Kids love this giant dinosaur bone yard! With pop-up dinosaurs, a mini rock wall and slide, and a large inflatable bounce area, it's an adventure they'll never forget!

**INCLUDES** Inflatable, 2 blowers, and 1 attendant **REQUIRES** Electricity (110 volt, 20 amps)

**SPACE** 37'l x 25'w x 19'h