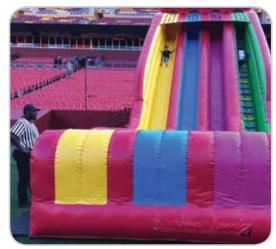

### 26' Triple Lindy

This colorful inflatable offers three huge slides, which means triple the fun! Great for large events.

INCLUDES Inflatable slide, 2 blowers, and 2 attendants

REQUIRES Electricity (110 volt, 20 amps) SPACE 40'l x 17'w x 26'h

Ages 8 & Up