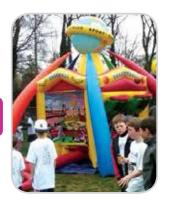

#### **Turbo Tubs of Fun**

Great for kids and adults alike – but not for the timid! Each of the 6 tubs spin independently as the entire ride rotates.

INCLUDES Ride, safety fencing, and 1 attendant REQUIRES Electricity (220 volt, 30 amps)

SPACE 40'l x 40'w x 8'h; 23'l x 7'w trailer must be driven to site