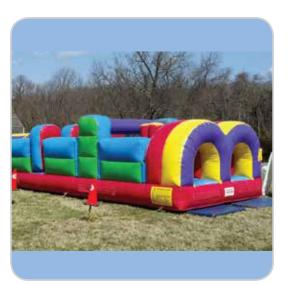

### **30 Ft. Indoor/Outdoor Course**

This unit has crawl through tunnels and obstacles for big time fun, and it fits most indoor spaces.

INCLUDES Inflatable, 1 blower, and 2 attendants

REQUIRES Electricity (110 volt, 11 amps)

SPACE 30'l x 11'w x 6'h

Ages 6-12