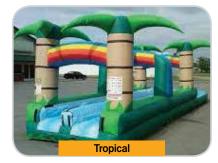

### 22' Tropical

A large inflatable featuring a radical sliding angle that really gets the adrenaline pumping!

INCLUDES Inflatable

slide, 2 blowers, and 2 attendants

REQUIRES Electricity

(110 volt, 20 amps)

**SPACE** 29'l x 13'w x 22'h

Ages 8 & Up