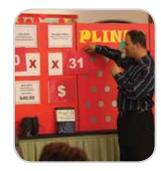

#### Plunk It! Basketball

Players test their skill, bouncing ping pong balls on the "court" ledge to make a basket. 2 or 4 player versions available.

**INCLUDES** Game unit, ping pong balls, electronic scoreboard,

electronic scoreboard, and 1 attendant

Ages

8 & Up

Ages

6 & Up

REQUIRES Electricity (110 volt, 11 amps) SPACE 2-Player: 4'l x 8'w x 7'h

E 2-Player: 4'l x 8'w x 7'h 4-Player: 8'l x 8'w x 7'h