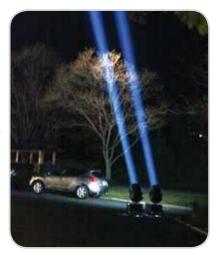

## **Searchlights**

Attract attention from miles around! Great for grand openings, special sales events, concerts, movie premiers, after-prom parties, sporting events and nighttime gatherings.

INCLUDES Portable searchlight
REQUIRES Electricity (220 volt, 30 amps)
SPACE 4'l x 4'w

NOTE: Permit may be required depending upon location of your event