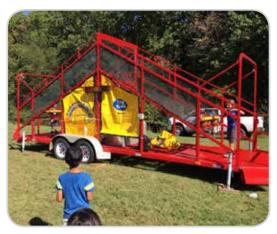

### **Shoot N Shower**

A timed basketball shoot-off... and the losing player gets showered! In a tie both players get wet!

INCLUDES Ride, basketballs, digital timer, and 1 attendant

**REQUIRES** Electricity (110 volt, 20 amps) **SPACE** 30'l x 12'w x 10'h; 30'l x 8'w trailer must be driven to site

### **Shoot N Shower**

A timed basketball shoot-off. Players try to make as many baskets as possible before time expires. The losing player get showered. In the event of a tie, both players get wet.

INCLUDES Ride, basketballs, digital timer, and 1 attendant

**REQUIRES** Electricity (110 volt, 20 amps)

SPACE 30'l x 12'w x 10'h; 30'l x 8'w trailer must be driven to site