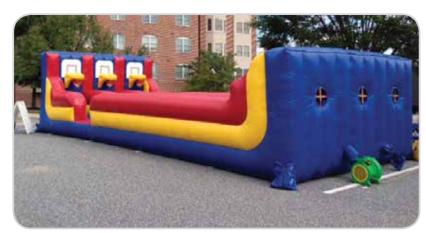

### 3 Lane Bungee Basketball

Three players, harnessed to an elastic bungee cord, run down their lanes and get as close to the basket as they can – the further they run, the more resistance they'll experience, making scoring more challenging.