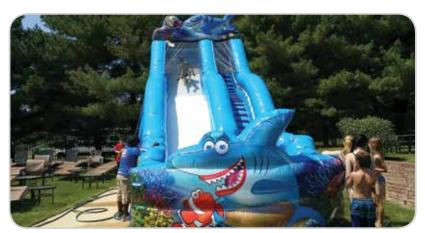

### **Finding Nemo**

Kids enter through the shark's mouth to play on a mini mountain climb, large bounce area, and a mini slide!

INCLUDES Inflatable, 2 blowers, and 1 attendant

REQUIRES Electricity (110 volt, 20 amps)

**SPACE** 24'l x 25'w x 15'h

Ages 3-12

Ages

3-12