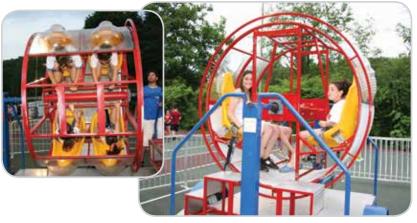

### **Rock N Roll Tumbler**

This gyroscope-styled ride is self propelled. Up to 4 participants sit inside the ride, spinning the ride back and forth - maybe even upside down!

INCLUDES Ride, safety fencing, and 1 attendant SPACE 16'l x 8'w x 9'h; 15'l x 7'w trailer must be driven to site