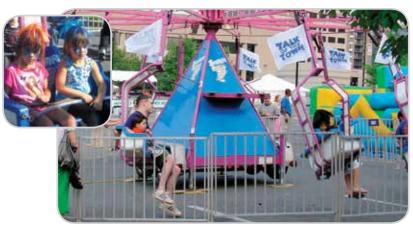

### **Dixie Twister Swings**

A popular amusement park attraction. 10 swings to hold up to 30 children or 20 adults. A great attraction at any type of event!

INCLUDES Ride, safety fencing, and 1 attendant REQUIRES Electricity (220 volt, 30 amps)

SPACE 40'l x 40'w x 13'h; 16'l x 8'w trailer must be driven to site

Ages 7 & Up