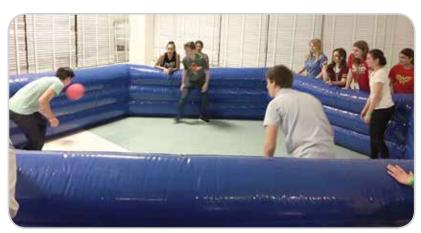

### **Gaga Pit**

A fast-paced, high energy dodgeball game played in an inflatable "pit." Players must dodge, run, jump, and get out of the way of being hit, while at the same time trying to get opponents out of the game.

INCLUDES Sealed-air inflatable pit, blower, and 1 attendant

**REQUIRES** Electricity (110/120 volt, 11 amps)

**SPACE** 18.5'l x 16.5'w x 6'h