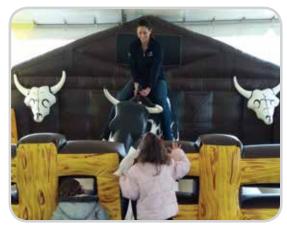

### **Mechanical Bulls**

Test your skills as a cowboy and fight to stay on the bull as long as you can. Choose between our western corral or American flag arenas.

INCLUDES Inflatable mattress, 1 blower, mechanical bull, and 1 attendant **REQUIRES** Electricity (110 volt, 2 separate 20 amp circuits)

**SPACE** 20'l x 20'w x 10'h