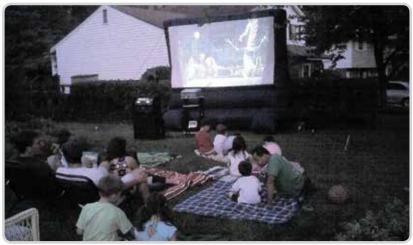

#### **Giant Inflatable Movie Screen**

Turn your field or gymnasium into a movie theater! Perfect for schools, pools, parks, neighborhood parties, and birthday parties!

INCLUDES Inflatable with 20'w x 16'h screen, 1 blower, 4000 lumens LCD projector, 2 audio speakers and stands, DVD player, and 1 attendant

REQUIRES Electricity (110 volt, 20 amps), 1 table

SPACE 10'l x 24'w x 8'd space for screen plus viewing and projecting area