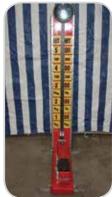

### **Giant Tower**

A giant-version of Jenga. players try to build a tower by pulling out a block at a time then placing it on top!

Ages

5 & Up

Contestants navigate the hand-held rod, with a hole in the middle of it, through 12 feet of winding wire.

**Giant Kerplunk** 

removing wooden sticks

from the cylinder while

number of balls that fall

trying to minimize the

Plavers take turns