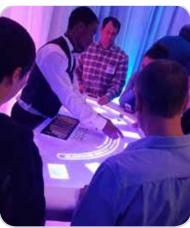

## **LED Casino Tables**

Set your party apart from traditional {green-felt} casino tables or create a "High Rollers" special section at your next casino event. Tables can be set to most colors (most popular are blue, red, pink, green). Available table games: Black Jack, Texas Hold 'Em Poker, Roulette and 8' Craps.

**Strolling Casino Tables** If you are having a hard time fitting enough tables in the room, don't worry! Strolling black jack and poker tables save on space and create a fun, entertaining way to encourage guests to mix and mingle at your party.