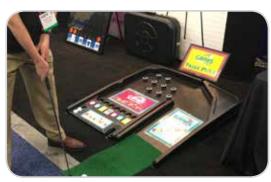

#### **Wooden Mini Golf**

Set up your own course with 3, 6, 9 or even up to 18 fun and challenging holes. A great game for players of all ages and skill levels.

**INCLUDES** Golf holes, putters, golf balls, scorecards, pencils, and attendant(s)

#### **LED Mini Golf**

Play golf into the evening as our LED side rails light up to create a 'glow" effect and allow players to view the course, even in a dark setting.

Ages

7 & Up

Ages

5 & Up

INCLUDES Golf holes, putters, golf balls, scorecards, pencils, and attendant(s)