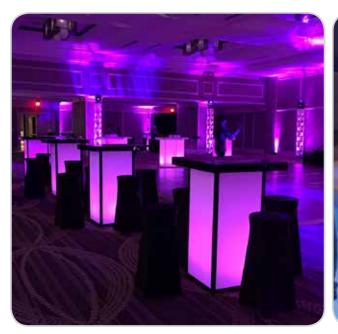

le Karaoke Unit**

A simple to set-up and use system. Perform your favorite classics from our library or find and sing along to your favorite songs on the internet.

INCLUDES Karaoke unit with TV, 2 microphones and 2 speakers, and cables for connecting your own devices

REQUIRES Electricity (110 volt, 20 amps), 1 table SPACE 8'I x 8'w



# **Custom Dance Floor Vinyl** Lavovers

Make a huge impact with a custom logo or design motif on the dance floor at your event.

INCLUDES Vinyl material, laydown, and cleanup REQUIRES Extended time for setup and breakdown dependant upon size of dance floor











# **Lounge Furniture** ⊢



Use attractive, comfortable lounge seating to create a fun and social atmosphere at your event.



# **Lounge Furniture**















# **Lounge Furniture** ⊢

















#### **Tables**

- 4' Banquet Tables
- 4' Card Tables
- 5' Round Banquet Tables
- 6' Banquet Tables
- 8' Banquet Tables
- 30" Square LED Cocktail Tables
- 30" Round Cocktail Hi-Top Tables
- 30" Round Truss Hi-Top Tables

#### **Table Covers**

Kwik-Covers
Spandex Linen
Solid Colors Linen
Crush Table Linen
Satin Table Linen
Krinkle
Bengaline Moire Table Linen
Pintuck Table Linen
Imperial Stripe Linen
Lame Linen
Novelty/Theme Linens

### **Chairs & Bleachers**

Adirondack Plastic Chairs Kiddie Chairs Black Folding Chairs White Folding Chairs Black Padded Bar Stools Wooden Bar Stools 15'l x 4-Tier Bleachers

# **Spandex Covers**

Chair Covers Bar Stool Covers Table Covers













#### **Inflatable Pub & Tents**

Talk of the Town offers a selection of event tents and struc