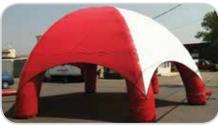

INCLUDES Inflatable arena, 2 blowers, 1 industrial fan, 10 "phasers", scoring system, and 1 attendant

**REQUIRES** Electricity (110 volt, 2 separate 20 amp circuits)

SPACE 40'l x 40'w x 10'h (Pop-up barriers and alternate maze options also available; space requirements vary)