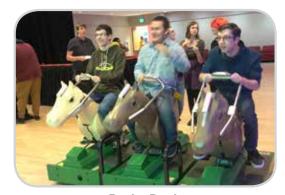

### **Derby Racers**

Be a jockey and race up to 5 of your friends. People sit atop an oversized horse. As they move up and down the horse's legs move the horse forward.

INCLUDES 6 horses, cones or inflatable straight track, and 1 attendant REQUIRES Flat, hard surface, electricity (110 volt, 20 amps) (for optional

inflatable track)

**SPACE** 50'l x 30'w

### **Pony Hoppers**

A test of balance and coordination! Guests sit atop an over-sized inflatable pony to race up to 3 of their friends to the finish line. The hoppers can be used with our inflatable 75 foot long straight track, inflatable oval track, or cone course.

INCLUDES 6 horses, cones, and 1 attendant

REQUIRES Electricity (110 volt, 20 amps) (if using an inflatable course)

SPACE 75'l x 30'w (straight track) or 50'l x 30'w (oval track) or cone course

Ages 10 & Up