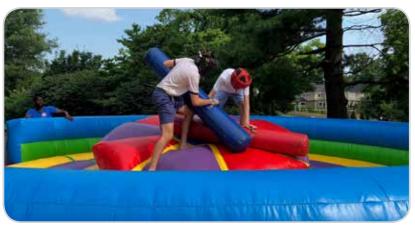

#### **Human Foosball**

Foosball like you have never experienced before! Players, tethered to ropes, must work together to score goals. Netting along the sides of the playing field keeps the ball in play for hours of fun.

INCLUDES Inflatable, 2 blowers, soccer balls, and 1 attendant

**REQUIRES** Electricity (110 volt, 20 amps)

**SPACE** 50'l x 28'w x 10'h