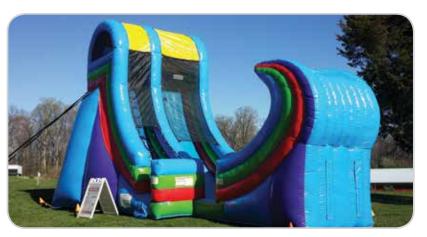

### **Rampage Water Slide**

A new spin on waterslide fun! The Rampage lets you slide down, up, and back down - for an all-around great run.

INCLUDES Inflatable, 1 blower, garden hose, and 1 attendant

**REQUIRES** Electricity (110 volt, 11 amps) and water source (hose hook-up)

within 50'

**SPACE** 30'l x 18'w x 21'h