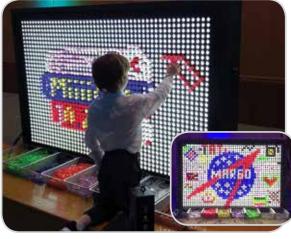

### **Giant LED Light Bright Board**

SPACE 8'l x 3'd (sits on table)

You and your quests will love creating designs by placing translucent colored acrylic pegs in the giant 6'w x 4'h LED back-lit panel board. Great for displaying a logo or design, too!

INCLUDES Giant LED board, over 1000 different colored pegs (up to 8 colors), peg bins, (1) 8 foot table, table cover, and 1 attendant

**REQUIRES** Electricity (110 volt, 11 amps)

Ages 5 & Up

# **Giant LED Light Bright Board**

Remember playing with your small toy version of this as a kid? You and your guests will love reminiscing and creating designs by placing translucent colored acrylic pegs in the giant 6'w x 4'h LED back-lit panel board. A fun, interactive experience for all ages! Great for displaying a logo or design and later turning into an interactive activity, too!

**INCLUDES** Giant LED board, over 1000 different colored pegs (up to 8 colors), peg bins, (1) 8 foot table,

table cover, and 1 attendant

Ages

5 & Up

**REQUIRES** Electricity (110 volt, 11-amps) **SPACE** 8'l x 3'd (sits on table)