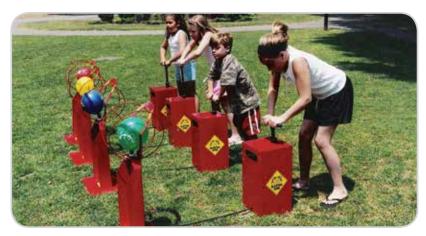

### **Boom Blasters**

Four contestants pump as fast as they can to inflate their balloons. First balloon to burst, wins!

INCLUDES 4 pumping stations and 9" balloons. Attendant may be hired for an additional fee

**SPACE** 10'l x 10'w x 7'h

Ages 5 & Up