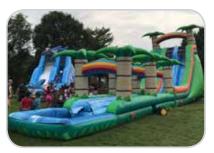

### **Triple Lindy Slide/ Surf 'n Slide Combo**

Have triple the slippin' 'n slidin' party fun as guests go down the huge slide, continue through the extra long surf zone, and finish in a large splash pool.

**INCLUDES** Inflatable slide and surf n slide, 3 blowers, garden hoses, 2 attendants

**REQUIRES** Electricity (110 volt. 20 amps, 2 separate circuits, water source within 50'

**SPACE** 72'l x 17'w x 27'h