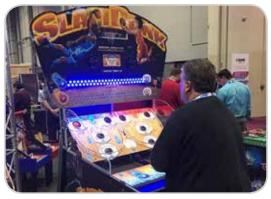

### **Slam Dunk Shootout**

Quickly bounce balls off the basketball court launch pad into "Slam Dunk," "Layup," and "Free Throw" targets to gain points that light up across the scoreboard. Keep balls in motion so you sink baskets faster than your competitor, to win the game!

INCLUDES Game console, balls, electronic leaderboard, and

attendant

REQUIRES Electricity (110 volt, 15 amps) SPACE 2 player: 8'l x 4.5'w x 7'h

4 player: 8'l x 9'w x 7'h