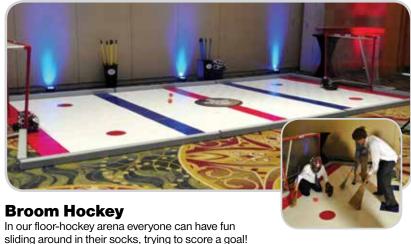

Ages 7 & Up

REQUIRES Electricity (2 separate 110 volt, 20 amp circuits) SPACE 40'l x 25'w; 27'l x 9'6"w trailer must be driven to site

INCLUDES Hockey floor, wooden bumpers, brooms (or sticks), balls, 2 goals, goalie helmets, goalie gloves, and 1 attendant

**SPACE** 20'l x 32'w x 8'h