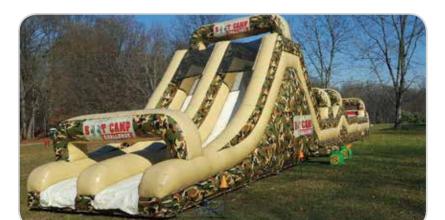

### **Boot Camp**

Two people compete to see who can jump through holes, squeeze through inflatable pillars, crawl through tunnels, climb a wall, and slide down to victory.

INCLUDES 2 inflatables, 3 blowers, and 2 attendants
REQUIRES Electricity (110 volt, 2 separate 20 amp circuits)

**SPACE** 77'l x 12'w x 16'h