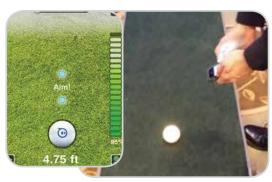

#### **Sphero Golf**

A golf game for the tech generation - use a cell phone to "putt" and make the Sphero ball roll to the hole. Use on Wooden or LED golf courses.

INCLUDES Hole(s), cell phone putter, balls, scorecards, pencils,

Ages 8 & Up and attendant(s)

**REQUIRES** Table for putters, balls, etc.

SPACE Each hole varies in size but measures approx. 10'l x 3'w