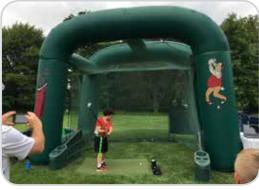

### **Golf Driving**

Swing the club of your choice in our full-size hitting cage. Our swing monitor will tell you how far your ball

INCLUDES Inflatable cage, golf clubs, golf balls, 1 blower, and 1 attendant

**REQUIRES** Electricity (110 volt, 20 amps)

**SPACE** 15'l x 15'w x 13'h