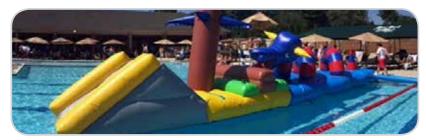

#### **Pirate Obstacle Course**

Enjoy navigating through the inflatable pop-ups, under the pirate's legs and around the palm tree. At the end of the run there's a slide to re-enter the water.

INCLUDES Inflatable, 1 blower, supply pipe from blower to inflatable, rope anchors, and 1 attendant

Ages 3-12

REQUIRES Electricity (110 volt, 11 amps) and a certified lifeguard on duty SPACE 46'l x 3.5'w x 9'h space; minimum distance from pool's edge of 4' on shallow end and 12' on deep end; water depth of at least 5'