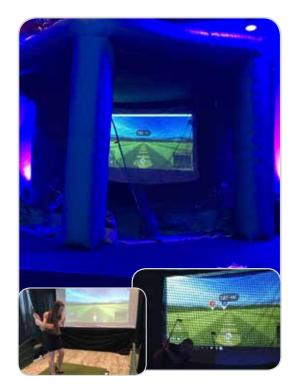

# Virtual Arcade Games ⊢

Talk of the Town offers a wide variety of your favorite video games, taking the gaming experience to the next level with props and specialty controllers. Game systems each require electricity (110 volt, 20 amps). Space requirements vary by game. Great for ages 8 & up.

**Virtual Golf** 

**Racing Simulator** 

**Virtual Roller Coaster** 

**Derby Dash** 

**Mario Kart** 

**Virtual Cycling** 

# **VS-10 Virtual Sports Simulator**

Just like the ones you see at sporting events, arcades, and sports bars! A sports simulator with the ability to play and compete in several sports:

Football QB Passing

**Baseball**Pitching & Hitting

**Hockey** Shootout or Skills Challenge

**Soccer**Penalty Kick & Directional Kick
Challenge

**Rugby** Kicking Challenge

Football Field Goal Kicking

Zombie Dodgeball Knock down the Zombies before they get to you

**Arcade Basketball**Basketball Shootout

**Carniville**Play your favorite carnival games on the midway

**Cricket**Throwing/Bowling Challenge

INCLUDES 10' x 10' tent with sidewalls, computer, software, sports game accessories, LCD projector, projection screen, and 1 attendant. MINIMUM 3 HOUR SET-UP TIME

REQUIRES Electricity (110 volt, 20-amps), and 1 table

**SPACE** 15'l x 12'w x 11'h