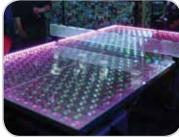

# Add a fun, colorful touch to your game room with a Glow Arcade!

**LED Shuffleboard** 

**LED Darts** 

**LED Air Hockey** 

**LED Ping Pong** 

**LED Mini Golf** 

**LED Cornhole** 

**LED Casino Tables** 