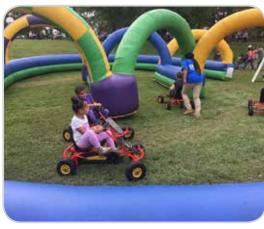

### **Kiddie Grand Prix Pedal Karts**

Start your engines! These pedal go-karts are perfect for kids up to 100 lbs. Kids us a hand brake for quick stopping. An inflatable track is optional.

INCLUDES 4 karts and 1 attendant
REQUIRES Optional track: Electricity
(110 volt, 20 amps)

**SPACE** 50'l x 30'w x 12'h

Ages 4-7