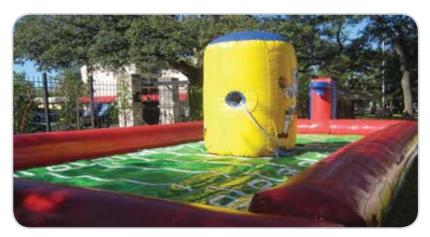

### **Mechanical Bulls**

Test your skills as a cowboy and fight to stay on the bull as long as you can. Choose between our western corral or American flag arenas.

INCLUDES Inflatable mattress, 1 blower, mechanical bull, and 1 attendant **REQUIRES** Electricity (110 volt, 2 separate 20 amp circuits)

**SPACE** 20'l x 20'w x 10'h