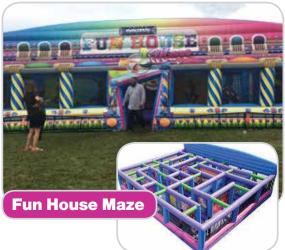

### **Inflatable Mazes**

Participants will wind through 6'h walls and passageways, hoping not to find a "dead end" before exiting. Great fun at any company picnic, school fair, or fall festival.

INCLUDES Inflatable, 3 blowers, and 1 attendant REQUIRES: Electricity (110 volt, 2 separate 20 amp circuits) SPACE 40'l x 35'w x 11'h