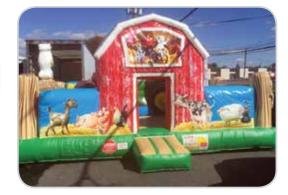

### **Farm Yard**

Have some fun down on the farm with this bounce/slide/climb combo.

INCLUDES Inflatable, 1 blower, and 1 attendant

REQUIRES Electricity (110 volt, 11 amps)

**SPACE** 16'l x 19'w x 10'h