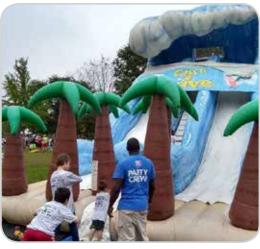

### **Blue Crush & Tropical Combo Water Slide/** Splash 'n Runs

These dual lane combo water slides will blow your mind! Great for company picnics, church outings, summer camps and other summer events.

INCLUDES 20'l x 6'w floating mat. Attendant may be hired for additional

REQUIRES Electricity (110 volt, 20 amps), water source within 50'

SPACE 65'l x 20'w x 27'h space (Blue Crush) 60'l x 13'w x 22'h space (Tropical)

Ages 8 & Up