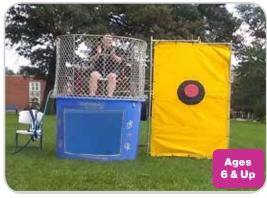

### **Dunk Tanks**

The classic water challenge! A great item at fairs, carnivals, fund raisers and corporate events – especially if you can get the boss in the tank!

INCLUDES Tank, target, slide bar, balls, garden hose, and backstop

REQUIRES A "Dunkee", water source (hose hook-up within 50'), 450 gallons of water, and 1 attendant

**SPACE** 12'l x 10'w