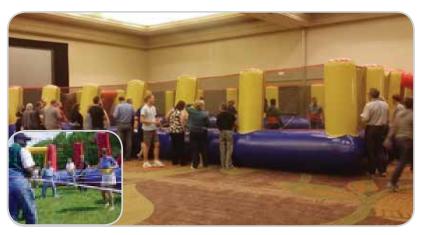

#### **Human Foosball**

Foosball like you have never experienced before! Players, tethered to ropes, must work together to score goals. Netting along the sides of the playing field keeps the ball in play for hours of fun.

INCLUDES Inflatable, 2 blowers, soccer balls, and 1 attendant

**REQUIRES** Electricity (110 volt, 20 amps)

**SPACE** 50'l x 28'w x 10'h