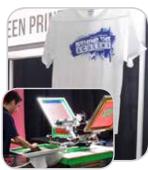

#### **Behind The Screens**

Our mobile-friendly silk screening station is part interactive party favor and part novelty activity station. Guests will get a chance to participate in screen printing their own garment to take home. Options include t-shirts, sweatshirts, sweatpants, totes, and other wearables.

INCLUDES Kiosk stand, 4 screen manual press, heat press, and 2 attendants

REQUIRES Electricity (110 volt, 20 amps), (1) 6' table SPACE 15'l x 15'w

Bring a fun and educational element to your next event. Choose from emeralds, large gemstones, fossils, shark teeth or sea shell bags to see what you can find.