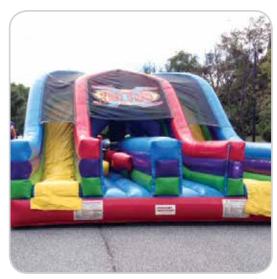

### X-Factor

A complete, fast-paced challenge with obstacles, a climbing wall, and a slide!

INCLUDES Inflatable, 2 blowers, and 2 attendants

REQUIRES Electricity (110 volt, 11 amps)

SPACE 40'l x 18'w x 16'h

Ages 8 & Up