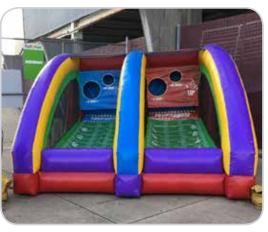

### **Full Court Press**

When a basket is made the ball rolls over to the opponent's side. First to clear all their balls wins!

INCLUDES Inflatable, 1 blower, full-sized basketballs, and 1 attendant

**REQUIRES** Electricity (110 volt, 11 amps) **SPACE** 16'l x 16'w x 15'h