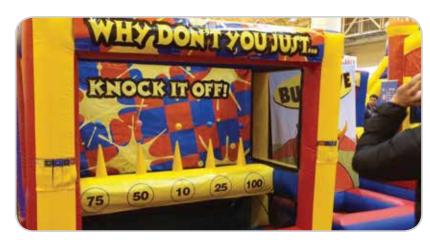

### **Knock It Off**

Knock down some target balls with an accurate throw. It's not as easy as it looks... the target balls spin and dance as they float in mid-air!

INCLUDES Inflatable, 1 blower, floating balls, throwing balls, and 1 attendant

**REQUIRES** Electricity (110 volt, 11 amps)

**SPACE** 12'l x 6'w x 8'h