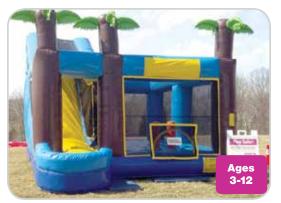

### **Finding Nemo**

Kids enter through the shark's mouth to play on a mini mountain climb, large bounce area, and a mini slide!

INCLUDES Inflatable, 2 blowers, and 1 attendant

REQUIRES Electricity (110 volt, 20 amps)

**SPACE** 24'l x 25'w x 15'h

Ages 3-12

Ages

3-12