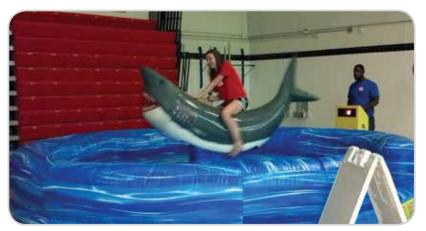

### **Mechanical Shark**

**SPACE** 21'l x 21'w x 10'h

The goal is simple - stay on the shark for as long as you can as it thrashes around. The shark has added safety features of a foam head and inflatable mattress.

INCLUDES Inflatable mattress, 1 blower, shark, and 1 attendant **REQUIRES** Electricity (110 volt, 2 separate 20 amp circuits)