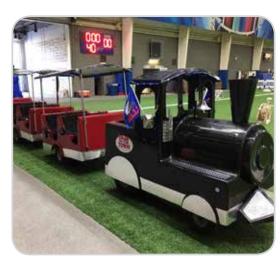

### **Trackless Train**

This gas-powered train rides on grass or concrete; ideal for any carnival, fair, or other special event.

**INCLUDES** Train, seating for up to 18 kids or adults, conductor

**REQUIRES** Flat surface away from traffic, 16 foot turning radius

Ages 4 & Up